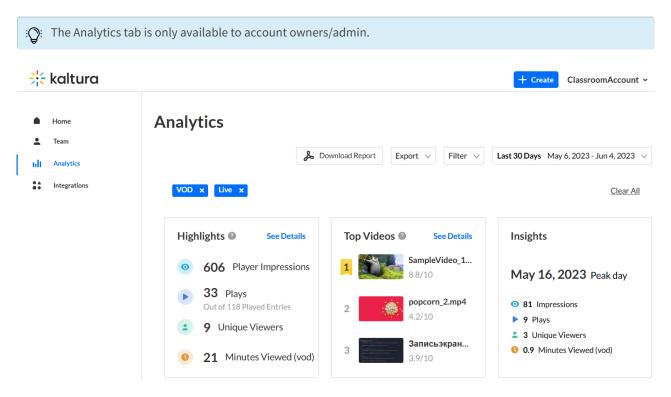

## About

The Analytics tab provides a full overview of analytics across your virtual classrooms.

The first portion of the page (shown above) provides information on highlights, top videos, and insights.