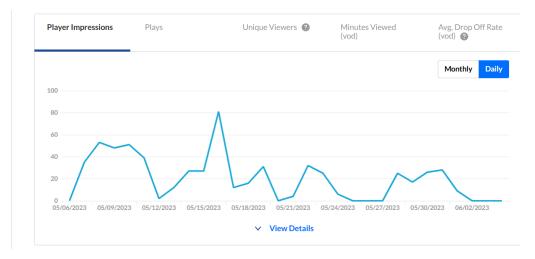

The second portion (shown below) provides information on player impressions, plays, unique viewers, minutes viewed, and average drop off rates.

The third portion (shown below) focuses on top videos.

|                                                                                                                                                                                                                                                                                                                                                                                                                                                                                                                                                                                                                                                                                                                                                                                                                                                                                                                                                                                                                                                                                                                                                                                                                                                                                                                                                                                                                                                                                                                                                                                                                                                                                                                                                                                                                                                                                                                                                                                                                                                                                                                                      | Plays          | Unique Viewers           | Avg. Completion Rate (vod) | Score         |
|--------------------------------------------------------------------------------------------------------------------------------------------------------------------------------------------------------------------------------------------------------------------------------------------------------------------------------------------------------------------------------------------------------------------------------------------------------------------------------------------------------------------------------------------------------------------------------------------------------------------------------------------------------------------------------------------------------------------------------------------------------------------------------------------------------------------------------------------------------------------------------------------------------------------------------------------------------------------------------------------------------------------------------------------------------------------------------------------------------------------------------------------------------------------------------------------------------------------------------------------------------------------------------------------------------------------------------------------------------------------------------------------------------------------------------------------------------------------------------------------------------------------------------------------------------------------------------------------------------------------------------------------------------------------------------------------------------------------------------------------------------------------------------------------------------------------------------------------------------------------------------------------------------------------------------------------------------------------------------------------------------------------------------------------------------------------------------------------------------------------------------------|----------------|--------------------------|----------------------------|---------------|
| 1                                                                                                                                                                                                                                                                                                                                                                                                                                                                                                                                                                                                                                                                                                                                                                                                                                                                                                                                                                                                                                                                                                                                                                                                                                                                                                                                                                                                                                                                                                                                                                                                                                                                                                                                                                                                                                                                                                                                                                                                                                                                                                                                    | SampleVideo_1  | 280x720_1mb.mp4          |                            |               |
|                                                                                                                                                                                                                                                                                                                                                                                                                                                                                                                                                                                                                                                                                                                                                                                                                                                                                                                                                                                                                                                                                                                                                                                                                                                                                                                                                                                                                                                                                                                                                                                                                                                                                                                                                                                                                                                                                                                                                                                                                                                                                                                                      | ▶ 7            | <b>4</b>                 | 51.4%                      | 8.8/1         |
| 2                                                                                                                                                                                                                                                                                                                                                                                                                                                                                                                                                                                                                                                                                                                                                                                                                                                                                                                                                                                                                                                                                                                                                                                                                                                                                                                                                                                                                                                                                                                                                                                                                                                                                                                                                                                                                                                                                                                                                                                                                                                                                                                                    | popcorn_2.mp4  | l.                       |                            |               |
|                                                                                                                                                                                                                                                                                                                                                                                                                                                                                                                                                                                                                                                                                                                                                                                                                                                                                                                                                                                                                                                                                                                                                                                                                                                                                                                                                                                                                                                                                                                                                                                                                                                                                                                                                                                                                                                                                                                                                                                                                                                                                                                                      | ▶ 4            | <b>1</b>                 | <ul><li>33.8%</li></ul>    | <b>4.2</b> /1 |
|                                                                                                                                                                                                                                                                                                                                                                                                                                                                                                                                                                                                                                                                                                                                                                                                                                                                                                                                                                                                                                                                                                                                                                                                                                                                                                                                                                                                                                                                                                                                                                                                                                                                                                                                                                                                                                                                                                                                                                                                                                                                                                                                      | Записьэкрана   | i.mov.mov                |                            |               |
| M. Strangenergy, M. H. J.<br>M. Strangenergy, M. H. J.<br>M. Strangenergy, M. H. Strangen, Strangenergy, Strangenergy, and<br>Strangenergy, Strangenergy, and Strangenergy, Stra | ▶ 4            | 1                        | 23.5%                      | <b>3.9</b> /1 |
| 4                                                                                                                                                                                                                                                                                                                                                                                                                                                                                                                                                                                                                                                                                                                                                                                                                                                                                                                                                                                                                                                                                                                                                                                                                                                                                                                                                                                                                                                                                                                                                                                                                                                                                                                                                                                                                                                                                                                                                                                                                                                                                                                                    | SampleVideo_1  | 280x720_1mb (1).mp4      |                            |               |
|                                                                                                                                                                                                                                                                                                                                                                                                                                                                                                                                                                                                                                                                                                                                                                                                                                                                                                                                                                                                                                                                                                                                                                                                                                                                                                                                                                                                                                                                                                                                                                                                                                                                                                                                                                                                                                                                                                                                                                                                                                                                                                                                      | • 1            | <b>1</b>                 | 100%                       | <b>3.7</b> /1 |
| 5                                                                                                                                                                                                                                                                                                                                                                                                                                                                                                                                                                                                                                                                                                                                                                                                                                                                                                                                                                                                                                                                                                                                                                                                                                                                                                                                                                                                                                                                                                                                                                                                                                                                                                                                                                                                                                                                                                                                                                                                                                                                                                                                    | 360_video_crea | ted_with_360_camera_(Bas | ic_SmallWEB_MBL_(H         |               |
| 1 till a pos                                                                                                                                                                                                                                                                                                                                                                                                                                                                                                                                                                                                                                                                                                                                                                                                                                                                                                                                                                                                                                                                                                                                                                                                                                                                                                                                                                                                                                                                                                                                                                                                                                                                                                                                                                                                                                                                                                                                                                                                                                                                                                                         | ▶ 1            | <b>1</b>                 | Ø 76%                      | 3.6/1         |