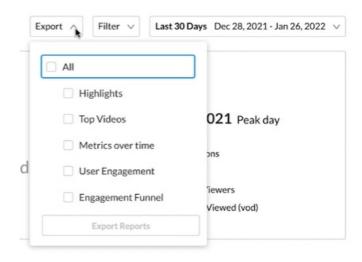

## **Download report**

You may click the **Download Report** button to download a PDF version of the dashboard.

You may also perform the additional functions on the Analytics page. See the following sections.

#### **Export Specific Analytics**