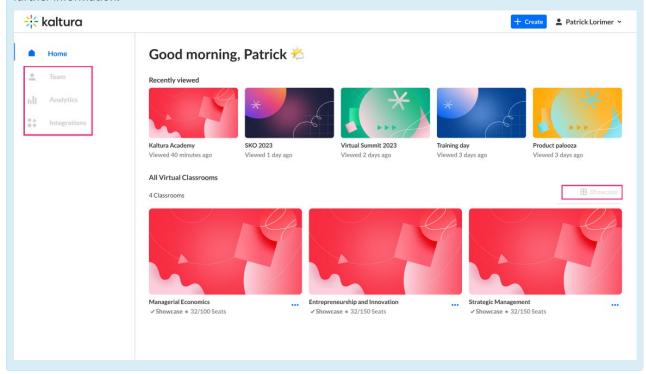

## **About**

This article will describe how to set up your virtual classroom account.

The Home tab is the default open tab upon navigating to the Virtual Classroom Home page.

If you are an account owner/admin, you may perform all actions listed in this article. If you are an Organizer, the Team, Analytics, and Integrations tabs are disabled, as well as the Showcase button and any actions related to virtual classrooms you are not organizing. Please see Virtual classroom user roles and/or your account owner/admin for further information.

For detailed information on each tab, see the following articles:

Home tab

Team tab

Analytics tab

Integrations tab