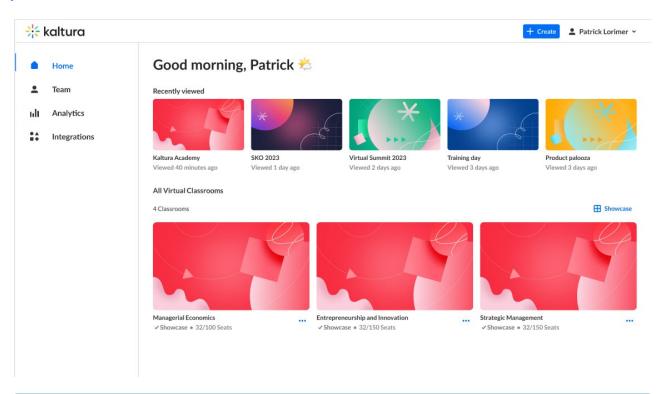

## **About**

This article will describe how to set up your virtual classroom account.

The Home tab is the default open tab upon navigating to the Virtual Classroom Home page.

If you are an account owner/admin, you may perform all actions listed in this article. If you are an Organizer, the Team, Analytics, and Integrations tabs are disabled, as well as the Showcase button and any actions related to virtual classrooms you are not organizing. Please see Virtual classroom user roles and/or your account owner/admin for further information.

For detailed information on each tab, see the following articles:

Home tab

Team tab

Analytics tab

Integrations tab