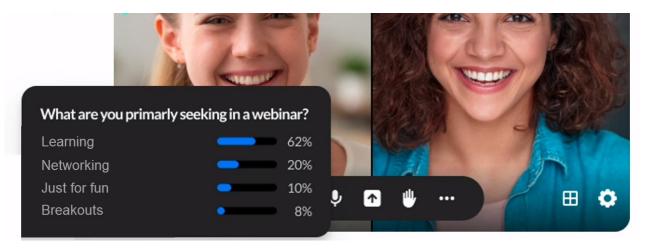

#### **Engagement tools**

Your virtual classroom comes equipped with engagement tools, such as group chat, notifications, participant and crowd reactions, quiz questions, live and scheduled polls. The engagement options in the room will keep your attendees on the edge of their

seats.