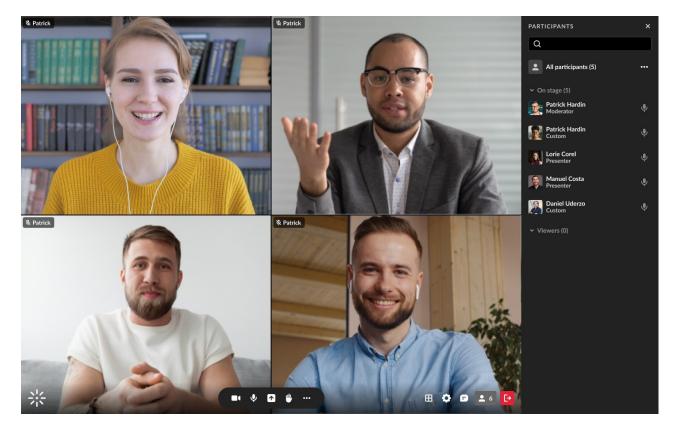

#### Site

The virtual classroom site is a website that hosts your virtual classroom content. It is a restricted site for registered users to access live classes and learning materials. The Chat and Collaborate widget is always enabled, allowing participants to receive updates and communication with one another - even between classes. The virtual classroom site has a unique URL and is created for each virtual classroom created on the account. The virtual classroom site lists the virtual classroom name, speakers, and the virtual classroom description. The page displays an **Enter room** button that, when clicked, leads to the Kaltura room. You may click **Share** to share this site on socials or via email. Here you may also copy a link to the virtual classroom site.

### Live session

Your virtual classroom is broadcast in real-time, allowing you to generate engagement with your attendees live. Your live session includes Storyboard, bring-to-stage feature, native video playback, and our engagement tools, such as group chat, notifications, attendee reactions and timed confetti, live and scheduled polls, and quiz.