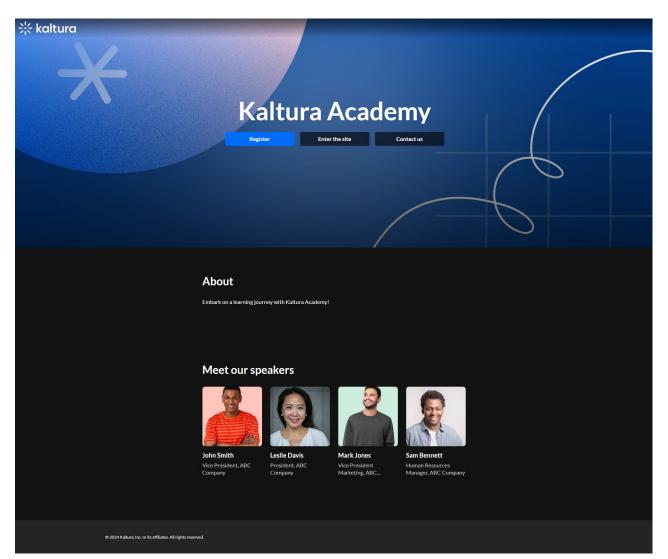

# Landing page

The landing page lists the virtual classroom details, including name and description. The page displays an **Enter the site** button that, when clicked, leads to the virtual classroom site. There's also a **Contact us** button, allowing attendees to contact organizers for additional information. When registration is open, the page also displays

a **Register** button for those who have not yet registered for the virtual classroom. Speaker profiles are also displayed so that attendees can learn more about those who will be speaking in the virtual classroom. The landing page is public for everyone to visit and can be used as a promotional tool for the classroom in order to encourage registration.