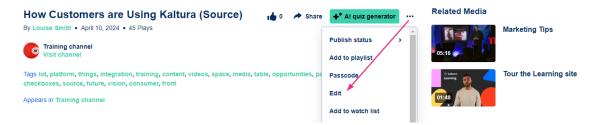

#### Via the media page

1. Access the media page. (You can do this by clicking on the thumbnail of the desired media.)

 Once on the media page, click the three dots menu under the player and select Edit.

The edit page displays with the **Details** tab open by default.