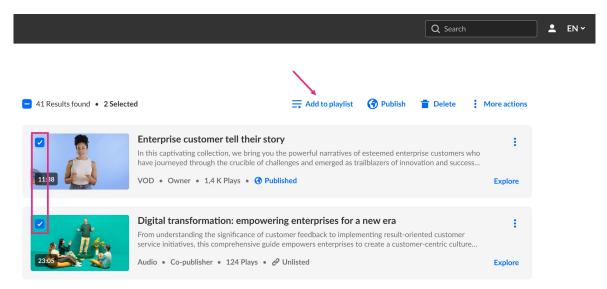

- 2. To add one or more entries to a playlist, check the box(es) on the upper left of the desired media.
- 3. Scroll to the top of the page, and click Add to playlist.

#### The Add to playlist window displays.

 Select the desired playlist(s). (You can also choose to create a new playlist. See below for instructions.)