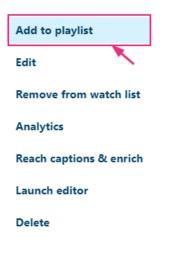

#### Via the media page

1. Browse to an entry's media page by clicking the thumbnail.

The media page displays.

2. Click the **three-dot menu** below the player.

|                |                                       | -           | -   |   | -     |        | 01    |           |           | -         | -         |             | -       | - | NUT    | -     |   | -        |          |        |
|----------------|---------------------------------------|-------------|-----|---|-------|--------|-------|-----------|-----------|-----------|-----------|-------------|---------|---|--------|-------|---|----------|----------|--------|
|                | л.                                    |             | -   |   | -     |        |       |           | -         |           | -         | -           | -       | • |        |       |   | -        |          |        |
|                |                                       |             | 12  |   |       | Kilo,  |       |           | r         |           |           |             |         |   |        | -     | 9 |          | <u>G</u> |        |
|                | -                                     |             | =   | 1 | -     | -      | here  | Т         |           |           |           | 4           | 10      | - |        |       |   | -        |          |        |
|                | -                                     |             |     |   |       | -      | -     |           | -         |           | frà.      | -           | =       |   | -      | -     |   |          | -        |        |
|                | -                                     |             |     |   |       |        |       | -         | -         |           |           |             |         |   |        |       |   |          |          |        |
|                |                                       |             |     |   |       |        |       |           |           |           |           |             |         |   |        |       |   |          | -        |        |
| ► <sup>®</sup> | (10 <sup>°</sup> 0)                   | 2:42 / 02:  | :47 |   |       |        | <     |           |           | 100       |           | 100         |         |   |        |       | * | 4) (     | ං රා     | к<br>И |
| By Louise S    | Custon<br>Smith • Ap<br>ining channel | oril 10, 20 |     | _ | Kaltu | ra (So | ource | )         |           |           | • •       | A Shar      | re ···· | R | elated | Media |   | arketing | g Tips   |        |
|                | latform, th                           |             |     |   |       |        |       | media, ta | able, opp | portuniti | es, partı | nership, io | deas,   |   |        |       |   |          |          |        |

3. From the drop-down menu, select **Add to playlist**.