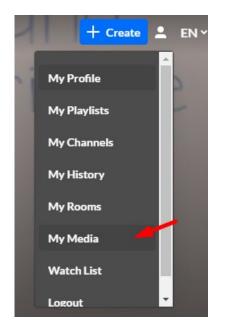

## Via My Media

1. From the user menu, select My Media.

The **My Media** page displays.