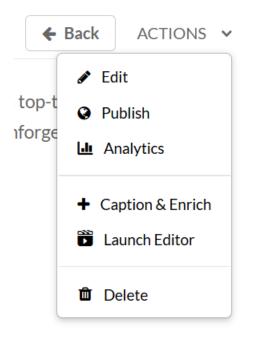

#### Actions menu

Click the Actions menu to open additional options:

- Edit Click to edit your entry.
- **Publish** You can select in which media gallery the entry will be published. Once you publish the media in a media gallery, the name will appear on the media page.
- **Analytics** Click to access the VOD analytics dashboard and get an overview of the media entry.
- Download Click to download a certain flavor of the media to your desktop.
- Add to Playlist Click to add the entry to another playlist.
- Add to Watch List Click to add the entry to your personal watch list. Text will

change from "Add to watch list" to "Remove from watch list" according to your status.

- **REACH Captions & Enrich** Select to order captions and enrichment services.
- Launch Editor Click to launch the Kaltura Video Editor.
- **Delete** Click to delete the entry and move it to the Recycle Bin.