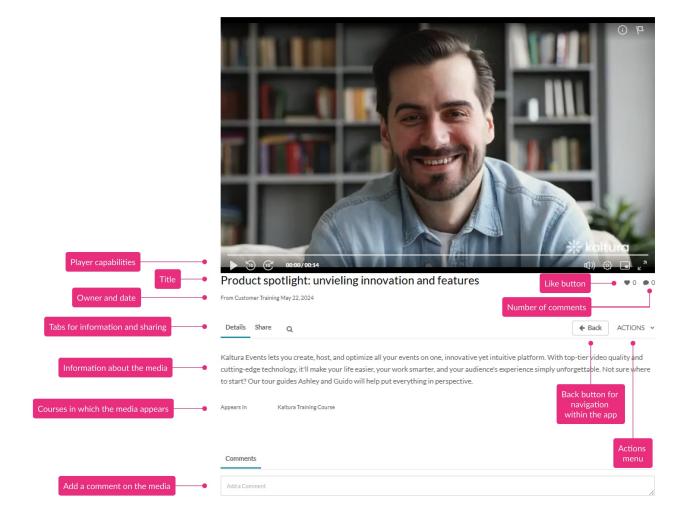

- Like Users can rate the video by clicking the "like" button.
- **Embed** Clicking on the Share tab opens options to link to media page, embed or share via social media.
- Actions menu Click the Actions menu for additional options.
- **Player capabilities** Please see Introduction to the Kaltura Player for complete information.
- Title of the media
- Owner and date
- Information about the media All the information and metadata about the entry.
- **Appears in** Lists the courses in which the media appears.
- **Comments** Add comments on the media. The number of comments on the media displays just below the lower right corner of the media, next to the "like" button.