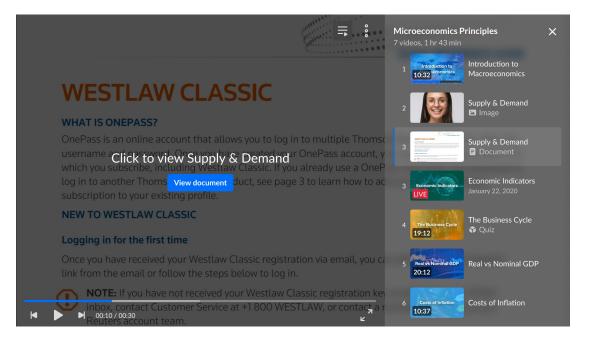

Below is a sample of a document entry. Notice the thumbnail preview in the background. Click **View Document** to open the document in a new tab.

When a document isn't available for viewing, you can download it using the **Download Document** feature, provided it's enabled on your player.