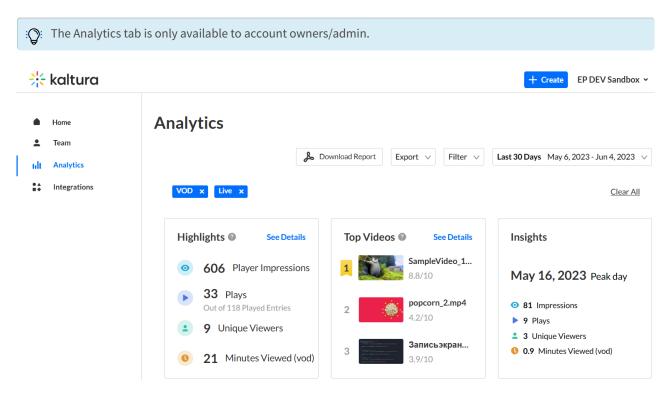

## About

The Analytics tab provides a full overview of analytics across your webinars.

The first portion of the page (shown above) provides information on highlights, top videos, and insights.

The second portion (shown below) provides information on player impressions, plays, unique viewers, minutes viewed, and average drop off rates.

The third portion (shown below) focuses on top videos.

|                                                                                                                                                                                                                                                                                                                                                                                                                                                                                                                                                                                                                                                                                                                                                                                                                                                                                                                                                                                                                                                                                                                                                                                                                                                                                                                                                                                                                                                                                                                                                                                                                                                                                                                                                                                                                                                                                                                                                                                                                                                                                                                                      | Plays          | Unique Viewers           | Avg. Completion Rate (vod) | Score         |
|--------------------------------------------------------------------------------------------------------------------------------------------------------------------------------------------------------------------------------------------------------------------------------------------------------------------------------------------------------------------------------------------------------------------------------------------------------------------------------------------------------------------------------------------------------------------------------------------------------------------------------------------------------------------------------------------------------------------------------------------------------------------------------------------------------------------------------------------------------------------------------------------------------------------------------------------------------------------------------------------------------------------------------------------------------------------------------------------------------------------------------------------------------------------------------------------------------------------------------------------------------------------------------------------------------------------------------------------------------------------------------------------------------------------------------------------------------------------------------------------------------------------------------------------------------------------------------------------------------------------------------------------------------------------------------------------------------------------------------------------------------------------------------------------------------------------------------------------------------------------------------------------------------------------------------------------------------------------------------------------------------------------------------------------------------------------------------------------------------------------------------------|----------------|--------------------------|----------------------------|---------------|
| 1                                                                                                                                                                                                                                                                                                                                                                                                                                                                                                                                                                                                                                                                                                                                                                                                                                                                                                                                                                                                                                                                                                                                                                                                                                                                                                                                                                                                                                                                                                                                                                                                                                                                                                                                                                                                                                                                                                                                                                                                                                                                                                                                    | SampleVideo_1  | 280x720_1mb.mp4          |                            |               |
|                                                                                                                                                                                                                                                                                                                                                                                                                                                                                                                                                                                                                                                                                                                                                                                                                                                                                                                                                                                                                                                                                                                                                                                                                                                                                                                                                                                                                                                                                                                                                                                                                                                                                                                                                                                                                                                                                                                                                                                                                                                                                                                                      | ▶ 7            | <b>4</b>                 | 51.4%                      | 8.8/1         |
| 2                                                                                                                                                                                                                                                                                                                                                                                                                                                                                                                                                                                                                                                                                                                                                                                                                                                                                                                                                                                                                                                                                                                                                                                                                                                                                                                                                                                                                                                                                                                                                                                                                                                                                                                                                                                                                                                                                                                                                                                                                                                                                                                                    | popcorn_2.mp4  | l.                       |                            |               |
|                                                                                                                                                                                                                                                                                                                                                                                                                                                                                                                                                                                                                                                                                                                                                                                                                                                                                                                                                                                                                                                                                                                                                                                                                                                                                                                                                                                                                                                                                                                                                                                                                                                                                                                                                                                                                                                                                                                                                                                                                                                                                                                                      | ▶ 4            | <b>1</b>                 | <ul><li>33.8%</li></ul>    | <b>4.2</b> /1 |
|                                                                                                                                                                                                                                                                                                                                                                                                                                                                                                                                                                                                                                                                                                                                                                                                                                                                                                                                                                                                                                                                                                                                                                                                                                                                                                                                                                                                                                                                                                                                                                                                                                                                                                                                                                                                                                                                                                                                                                                                                                                                                                                                      | Записьэкрана   | i.mov.mov                |                            |               |
| M. Strangenergy, M. H. J.<br>M. Strangenergy, M. H. J.<br>M. Strangenergy, M. H. Strangen, Strangenergy, Strangenergy, and<br>Strangenergy, Strangenergy, and Strangenergy, Stra | ▶ 4            | 1                        | 23.5%                      | <b>3.9</b> /1 |
| 4                                                                                                                                                                                                                                                                                                                                                                                                                                                                                                                                                                                                                                                                                                                                                                                                                                                                                                                                                                                                                                                                                                                                                                                                                                                                                                                                                                                                                                                                                                                                                                                                                                                                                                                                                                                                                                                                                                                                                                                                                                                                                                                                    | SampleVideo_1  | 280x720_1mb (1).mp4      |                            |               |
|                                                                                                                                                                                                                                                                                                                                                                                                                                                                                                                                                                                                                                                                                                                                                                                                                                                                                                                                                                                                                                                                                                                                                                                                                                                                                                                                                                                                                                                                                                                                                                                                                                                                                                                                                                                                                                                                                                                                                                                                                                                                                                                                      | • 1            | <b>1</b>                 | 100%                       | <b>3.7</b> /1 |
| 5                                                                                                                                                                                                                                                                                                                                                                                                                                                                                                                                                                                                                                                                                                                                                                                                                                                                                                                                                                                                                                                                                                                                                                                                                                                                                                                                                                                                                                                                                                                                                                                                                                                                                                                                                                                                                                                                                                                                                                                                                                                                                                                                    | 360_video_crea | ted_with_360_camera_(Bas | ic_SmallWEB_MBL_(H         |               |
| 1 till a pos                                                                                                                                                                                                                                                                                                                                                                                                                                                                                                                                                                                                                                                                                                                                                                                                                                                                                                                                                                                                                                                                                                                                                                                                                                                                                                                                                                                                                                                                                                                                                                                                                                                                                                                                                                                                                                                                                                                                                                                                                                                                                                                         | ▶ 1            | <b>1</b>                 | Ø 76%                      | 3.6/1         |