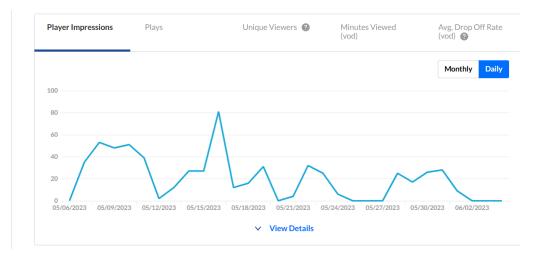

## About

The Analytics tab provides a full overview of analytics across your webinars.

The first portion of the page (shown above) provides information on highlights, top videos, and insights.

The second portion (shown below) provides information on player impressions, plays, unique viewers, minutes viewed, and average drop off rates.