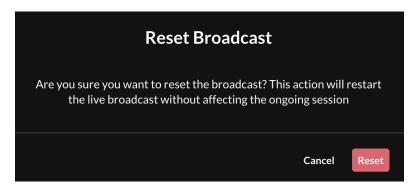

#### Reset the broadcast

Click the Reset broadcast button to restart the webcast service. This action will not affect the ongoing session.

You are asked to confirm your action.

#### Click **Reset** to confirm.