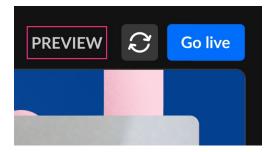

#### **Preview mode**

When the studio is initially launched, it is done so in Preview mode, giving you the opportunity to preview the stream before going live. The Preview indicator in the upper right area of your screen is displayed.

See Preview mode for more information.

The Green room is displayed on the left side of your screen, allowing moderators and speakers to meet, prepare, and rehearse before going live.