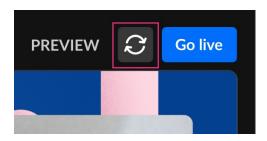

#### Reset the broadcast

Click the Reset broadcast button to restart the webcast service. This action will not affect the ongoing session.

You are asked to confirm your action.