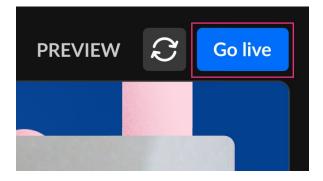

#### Begin the broadcast - Go live

Click the **Go live** button in the upper right corner of the screen.

All room participants receive a notification that webcasting has started.