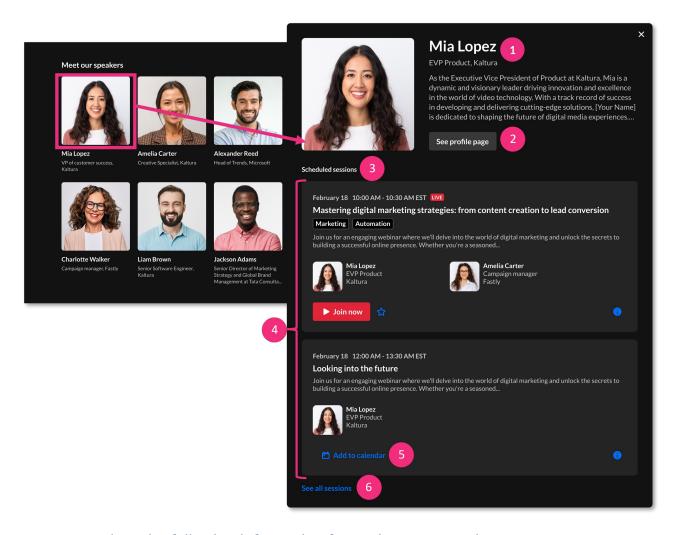

## **Explore**

On the group page, you can easily navigate through each group member's details by clicking on their thumbnail. When you click on a person's thumbnail (or initials if there's no image), a window pops up, displaying further information.

You can explore the following information for each group member:

**Personal information** (1) - full name, title, company, description

'See profile page' (2) - Click to navigate to that person's profile page.

**Scheduled or Past sessions** (3) - Clicking here will take you to the person's profile page where you can see all the sessions that they are involved in.

A maximum of two sessions are displayed (4). The system defaults to showing scheduled sessions over previous ones, which means that even if there are past sessions available, only the upcoming scheduled sessions will be displayed. Sessions are displayed as follows:

- Scheduled sessions displayed in order from closest to furthest
- Previous sessions displayed in order from most recent to oldest

'Add to calendar' (5) - Click to add upcoming sessions to your calendar. In the case of past sessions, a **Watch On-Demand** button is available; just click to watch the session.