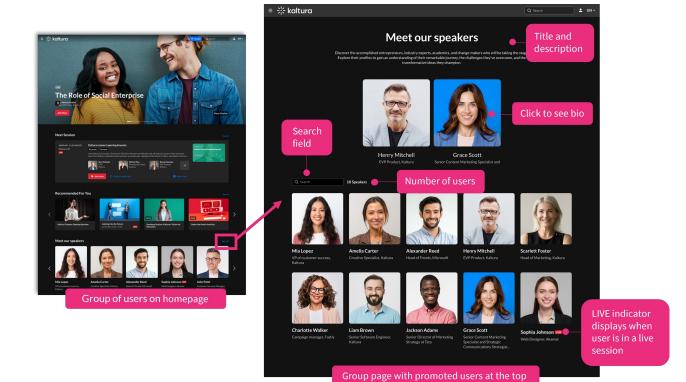

## **About**

Welcome to the Group page! Here you'll find members of a group showcased in a clean grid layout, while standout members are featured prominently at the top. With each page accommodating up to 500 group members, it's the ideal platform to get to know the individuals in your community or enterprise.

The group page displays the following information:

- title and description of the group
- group members' thumbnail images (or initials if no image was provided)
- a search field to search for members
- number of users (group members) in the group
- a LIVE indicator if that person is currently in a session