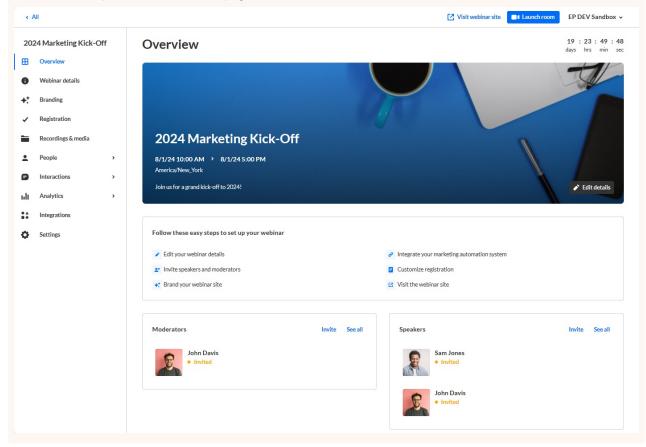

## About

This article will describe how to set up your Kaltura Webinars account.

Clicking **All** re-directs you to the Kaltura Events Account Home page. In the image below, notice the**All** button located at the top left corner of the site page.