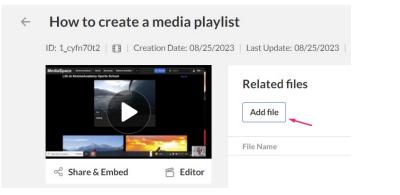

## **Upload files**

1. Log into KMC and click the **Entries** tab in the Content menu.

The edit entry page displays.

3. Click Related Files in the left panel.

| CONTENT STUDIO ANALYTICS S                       | SERVICES DASHBOARD +             | Create                                                                                                                            | <b>#10</b> 🗅 🐵 🞗                    | . 🕐 н -                         |
|--------------------------------------------------|----------------------------------|-----------------------------------------------------------------------------------------------------------------------------------|-------------------------------------|---------------------------------|
| ENTRIES DOCUMENTS MODERATION R                   | ROOMS PLAYLISTS SYNDICA          | TION CATEGORIES                                                                                                                   | UPLOAD CONTROL                      | BULK UPLOAD                     |
| How to create a media play                       | list                             | ↓ ↓ ↓ ↓ ↓ ↓ ↓ ↓ ↓ ↓ ↓ ↓ ↓ ↓ ↓ ↓ ↓ ↓ ↓                                                                                             | h Al View Analytics •••• Save       | $\leftrightarrow$ $\rightarrow$ |
| ID: 0_87fapjck   🔲   Creation Date: 06/26/2025   | i   Last Update: 06/26/2025   Ow | ner: je 2a.com   Duration: 00:51   Moderation: Auto Approved   P                                                                  | Plays: 0   Clipped from: 0 ol35r147 | $\sim$ $\checkmark$             |
| Heldfagar annan an Ian anna an Anna an Anna Anna | Metadata                         |                                                                                                                                   |                                     | Jump to 🗸                       |
|                                                  | Name                             | The Role of Marine Protected Areas in Recreating the Past                                                                         |                                     |                                 |
|                                                  | Description                      | Dr. Pauly discusses how marine protected areas can help recreate historical marine ecosystems that people can no longer conceive. |                                     |                                 |
| ổ Share & Embed  n 🖺 Editor                      |                                  |                                                                                                                                   |                                     |                                 |
| Metadata                                         | Tags                             |                                                                                                                                   |                                     |                                 |
| Thumbnails                                       | Categories                       |                                                                                                                                   |                                     |                                 |
| Access Control                                   |                                  | Browse Categories                                                                                                                 |                                     |                                 |
| Scheduling                                       | Reference ID                     |                                                                                                                                   |                                     |                                 |
| Flavors                                          |                                  |                                                                                                                                   |                                     |                                 |
| Captions                                         | EP                               |                                                                                                                                   |                                     |                                 |
| Related Files                                    | Open text                        |                                                                                                                                   |                                     |                                 |
| Clips                                            |                                  |                                                                                                                                   |                                     |                                 |
|                                                  |                                  |                                                                                                                                   |                                     |                                 |

The related files page displays. If your entry already has files associated with it, they'll be displayed here.

| Related files |            |           |           |          |
|---------------|------------|-----------|-----------|----------|
| File Name     |            | File Type | File Size | Asset ID |
|               | No Results |           |           |          |