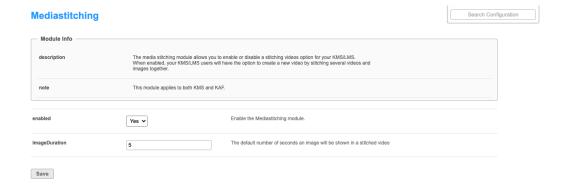

## Configure

1. Go to your KMS or KAF admin page, and click on the Mediastitching module. You can also navigate directly using a link:

https://{your KMS URL}/admin/config/tab/Mediastitching.

The Mediastitching window page displays.

2. Configure the following:

**Enabled** - Set to 'Yes' to enable the module.

**ImageDuration** - Choose the duration you want (default is 5 seconds).

3. Click Save.