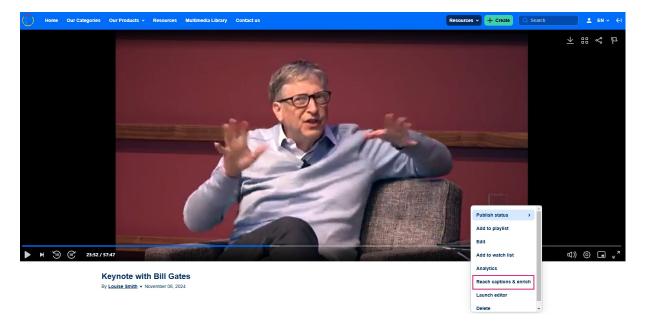

## Order chaptering

1. Navigate to the **media page** of the desired video.

2. Click the three dots menu under the player and select Reach Captions & Enrich.

The Reach captions & enrich window displays.

| Reach captions & enrich |   |              |       |       |  |  |
|-------------------------|---|--------------|-------|-------|--|--|
| Order Captions          |   |              |       |       |  |  |
| Feature                 |   | Service type |       |       |  |  |
| Captions                | • | Machine      |       | •     |  |  |
| Source media language   |   |              |       |       |  |  |
| English                 | ~ |              |       |       |  |  |
|                         |   |              |       |       |  |  |
|                         |   |              |       |       |  |  |
|                         |   |              |       |       |  |  |
|                         |   |              |       |       |  |  |
|                         |   |              |       |       |  |  |
|                         |   |              | Close | Order |  |  |