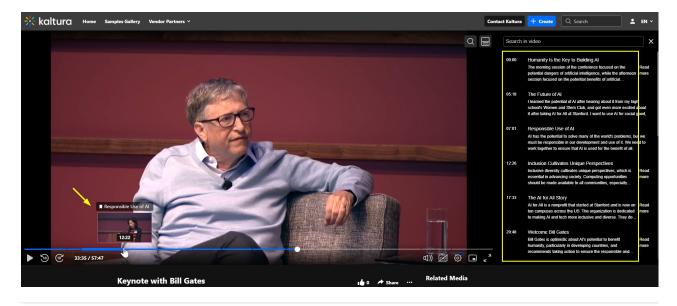

#### User experience

While the video plays, chapter titles appear as segments in the scrubber bar as well as a title below the thumbnail preview. Chapters display in the panel on the right.