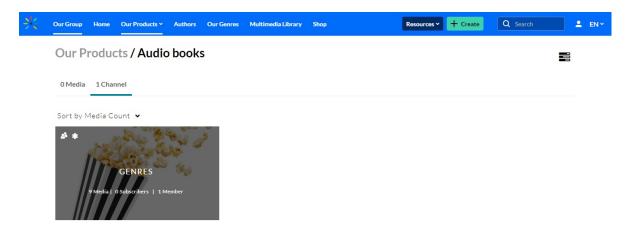

## User experience

To see that your channel has been published, locate the gallery in the navigation bar and click on it.

The gallery page displays the published channel.