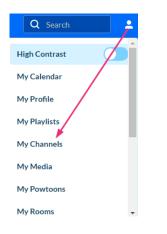

## Access the channel edit page

1. From the user menu, select My Channels.

The My Channels page displays.

| ~ | Our Group       | Home            | Our Products Y | Authors | Our Genres | Multimedia Library | Shop                      | Resources ~ | + Create | Q Search         | •  | EN Y |
|---|-----------------|-----------------|----------------|---------|------------|--------------------|---------------------------|-------------|----------|------------------|----|------|
|   | My Ch           | annel           | ls             |         |            |                    |                           |             |          |                  |    |      |
|   | Q Search F      | For Channe      | els            |         |            |                    | (                         | )           |          |                  |    |      |
|   | Filters >       | Sor             | rt By: Media C | ount 🗸  |            |                    |                           |             |          | + Create Channel |    |      |
|   |                 |                 |                |         |            |                    |                           |             |          |                  |    |      |
|   | •*              |                 |                |         |            |                    |                           | 65          | and the  | er v             | í. |      |
|   |                 |                 |                |         |            |                    |                           | Mar .       |          | and of           | L  |      |
|   |                 |                 |                |         |            |                    |                           | E Sa        |          |                  | L  |      |
|   | TRAI            | NING            | CHANNE         |         |            |                    | GENRES                    | 17          |          | ( All A          | L  |      |
|   | 14 Me           |                 |                |         | /          |                    | 9 Media                   |             |          |                  | L  |      |
|   | 0 Subs<br>1 Mem | cribers<br>nber |                |         |            |                    | 0 Subscribers<br>1 Member |             |          |                  |    |      |

2. Locate the desired channel and click the **pencil icon** (it appears when you hover over the thumbnail).