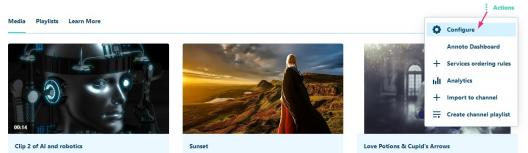

#### OR

Click the channel's thumbnail to display the channel page, and from the **Actions menu** choose **Configure**.