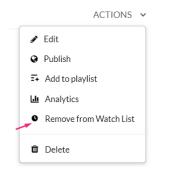

If you change your mind, simply click **Remove from Watch List** to remove the entry.

🕒 Analytics

Delete

Add to Watch List

Date Established

Appears In

June 10, 2023

Garden spaces