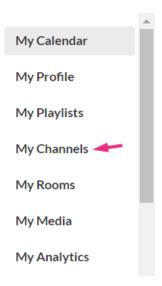

#### Access channel analytics

There are two ways to the access analytics dashboard.

Option 1:

1. Choose **My Channels** from the user menu 📥 .

2. The **My Channels** page displays. Click the thumbnail of the desired channel.