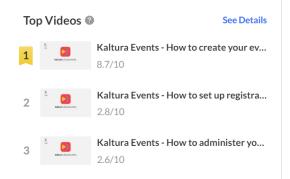

#### Top Videos

The top videos are selected based on a unique algorithm that takes into consideration parameters such as the amount of plays, unique viewers, and average completion rate, and scores them in comparison to other videos in the account. Click **See Details** to display the Top Videos panel.

# **Top Videos**

The Top Videos data is filtered on content from the category and their sub categories. In this panel, you can see the following information for each category:

- Video Details You can click on the video name to display a drop down with more information about that video.
- **Plays** A play is counted when a user clicks the Play button to watch a video. If the player is set to auto-play, a play event will be counted when the player begins to play the video.
- **Unique viewers** Number of Unique Users that had an active viewing action during the time period. Note that Player Impressions are not counted as a viewing action.
- Avg completion rate (VOD) Average percentage of completion, across all plays.
   <u>Example</u>: If a user once watched 20% of the video and the second time watched 80% of the video, the calculation will be:(20+80)/2 plays = 50% Avg. Completion Rate.
- **Score** You can see how successful the video has been in comparison to other videos in the account.