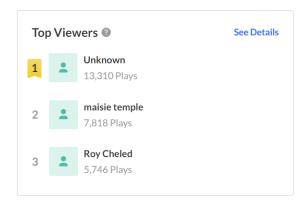

#### **Top Viewers**

Top Viewers displays the users sorted by number of plays. Click **See Details** to open the Users and Dates metrics.

#### Users

Select **Users** from the drop-down menu. A list of users and their metrics is displayed.

| ∧ Hide Details      |                      |       |                |                    |                      |  |
|---------------------|----------------------|-------|----------------|--------------------|----------------------|--|
| S Users             | ~                    |       |                |                    |                      |  |
| 9 Users             |                      |       |                |                    | Filter Users         |  |
| Name                | Player Impressions 🗸 | Plays | Minutes Viewed | Avg. Drop Off Rate | Avg. Completion Rate |  |
| Unknown             | 3,620                | 3,550 | 2.6            | 0%                 | 0%                   |  |
| Roy Cheled          | 960                  | 955   | 0              | 0%                 | 0%                   |  |
| Adi Malal           | 897                  | 889   | 0              | 0%                 | 0%                   |  |
| maisie temple       | 684                  | 676   | 0              | 0%                 | 0%                   |  |
| Test Test           | 110                  | 110   | 0              | 0%                 | 0%                   |  |
| Noa Ben Artsy Segal | 44                   | 43    | 0              | 0%                 | 0%                   |  |
| Louise Szmoisz      | 29                   | 29    | 0              | 0%                 | 0%                   |  |
| Lior Bukshpan       | 7                    | 6     | 0              | 0%                 | 0%                   |  |
| Meytal Zeldich      | 7                    | 6     | 0              | 0%                 | 0%                   |  |
|                     |                      | K < : | 1 > >          |                    |                      |  |