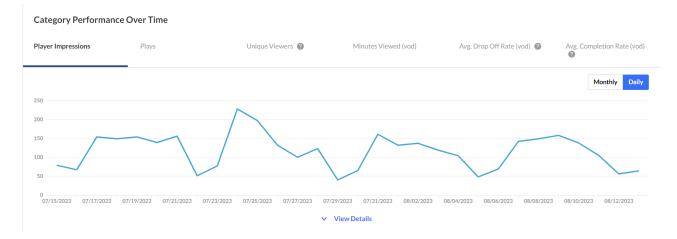

# **Category Performance Over Time**

In this graph you can see:

- **Player impressions** (default) A player impression event is counted each time the player is loaded on the page.
- **Plays** A play is counted when a user clicks the Play button to watch a video. If the player is set to auto-play, a play event will be counted when the player begins to play the video.
- **Unique viewers** Number of Unique Users that had an active viewing action during the time period. Note that Player Impressions are not counted as a viewing action.

- **Minutes viewed (VOD)** Total number of playback minutes played by the viewers, based on quartile milestones. <u>Example</u>: If a user watched 4 minutes from a 10-minute video it will be calculated as 2.5 minutes (25% milestone).
- Avg. drop off rate (VOD) The average percentage of drop-off quartile (last quartile watched), across all plays. <u>Example</u>: If a user once watched 20% of the video and the second time watched 80% of the video, the calculation will be: (0+75)/2 plays = 37.5% Avg. Drop Off Rate. 20% is calculated as 0 since the user didn't reach the 25% milestone and 80% is calculated as 75% as the user passed the 3<sup>rd</sup> quartile milestone.
- Avg completion rate (VOD) Average percentage of completion, across all plays.
   <u>Example</u>: If a user once watched 20% of the video and the second time watched 80% of the video, the calculation will be:(20+80)/2 plays = 50% Avg. Completion Rate.

You can view the data for each metric in daily or monthly granularity.

Hover over any point in the graph to see the detailed data.

| Category | Performance     | Over | Time    |
|----------|-----------------|------|---------|
| Category | 1 ci i of manee | 0,01 | 1 IIIIC |

Click **View Details** at the bottom of the graph to display and expand the graph for the various metrics available.