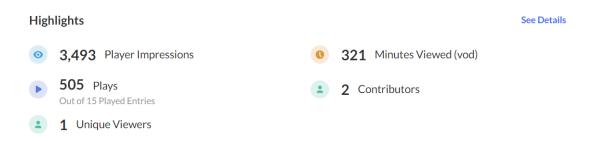

#### Highlights

The highlights section displays a snapshot of the important metrics for the selected timeframe. For each user you will see:

- **Player impressions** How many times the video was loaded on the page, regardless of whether the user clicked Play or not.
- Plays Number of times the Play button was pressed.
- **Unique viewers** Number of unique users that had an active viewing action during the time period. Note that Player Impressions are not counted as a viewing action.
- Minutes viewed (VOD) Minutes played across all viewers.
- Contributors Users who created content.