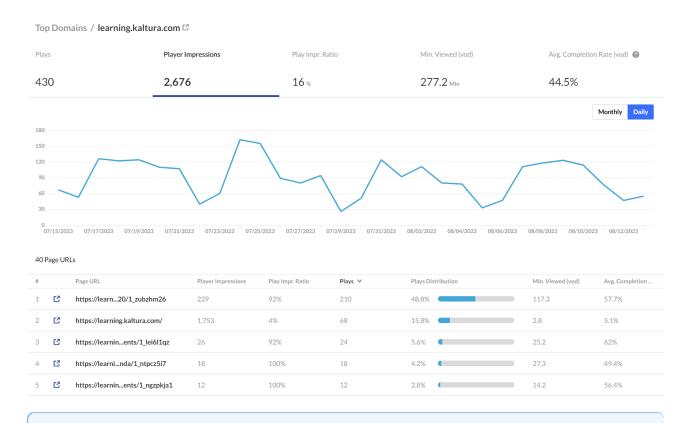

# **Top Domains**

In this panel, the top domains are ranked by the domains that had the most plays in the selected time frame. For each domain the following metrics are available:

- **Player impressions** A player impression event is counted each time the player is loaded on the page.
- Player impression ratio The number of plays divided by number of impressions.
- **Plays** A play is counted when a user clicks the Play button to watch a video. If the player is set to auto-play, a play event will be counted when the player begins to play the video.
- **Plays Distribution** Number of plays divided by the total number of plays in the selected timeframe.
- **Minutes Viewed (VOD)** Total number of playback minutes played by the viewers, based on quartile milestones. <u>Example</u>: If a user watched 4 minutes from a 10-minute video it will be calculated as 2.5 minutes (25% milestone).
- Average completion rate (VOD) Average percentage of completion, across all plays. <u>Example</u>: If a user once watched 20% of the video and the second time watched 80% of the video, the calculation will be: (20+80)/2 plays = 50% Avg. Completion Rate.

Top Domains 🛛

| 4 | Domains |
|---|---------|

| # |   | Domain Name                     | Player Impressions V | Play Impr. Ratio | Plays   | Plays Distribution | Min. Viewed (vod) | Avg. Completion |
|---|---|---------------------------------|----------------------|------------------|---------|--------------------|-------------------|-----------------|
| 1 | * | learning.kaltura.com            | 2,676                | 16%              | 430     | 85.1%              | 277.2             | 44.5%           |
| 2 | * | learning.mediaspace.kaltura.com | 791                  | 9%               | 72      | 14.3%              | 44.1              | 50.3%           |
| 3 | ß | kaltura.sharepoint.com          | 22                   | 14%              | 3       | 0.59%              | 0.3               | 13.3%           |
| 4 | ß | app.crayon.co                   | 4                    | 0%               | 0       | 0%                 | 0                 | 0%              |
|   |   |                                 |                      |                  | 2 4 5 5 |                    |                   |                 |

You can also drill down to a specific domain to see all the URLs under that domain and the same metrics in a more granular view.

| Top D  | omains 🛛             |                                 |
|--------|----------------------|---------------------------------|
| 4 Doma | ins                  |                                 |
| #      | Domain Name          | Player Impressions $\checkmark$ |
| 1 🕌    | learning.kaltura.com | 2.676                           |