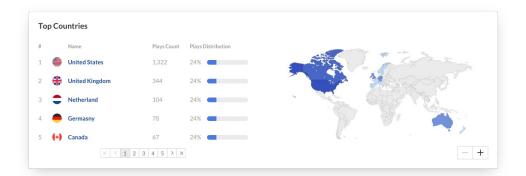

# **Top Countries**

The Top Countries panel ranks the geographical distribution by plays. The heatmap shows the countries; the darker the shade, the more plays for that country. For each country the following metrics are available:

- **Plays** A play is counted when a user clicks the Play button to watch a video. If the player is set to auto-play, a play event will be counted when the player begins to play the video.
- **Plays Distribution** Number of plays divided by the total number of plays in the selected timeframe.

You can drill down to region by selecting a country on the map, then select a region to drill down to cities.

Copyright © 2025 Kaltura Inc. All Rights Reserved. Designated trademarks and brands are the property of their respective owners. Use of this document constitutes acceptance of the Kaltura Terms of Use and Privacy Policy.

| Тор | Cour | ntries         |           |          |                                       |     |
|-----|------|----------------|-----------|----------|---------------------------------------|-----|
|     |      | Name           | Plays     | Plays Di | istribution                           |     |
| 1   | ٩    | United States  | 262       | 51.9%    |                                       |     |
| 2   | •    | Netherlands    | 43        | 8.5%     |                                       |     |
| 3   | (0)  | Israel         | 41        | 8.1%     |                                       |     |
| 4   | #    | United Kingdom | 23        | 4.6%     | · · · · · · · · · · · · · · · · · · · |     |
| 5   | 0    | France         | 21        | 4.2%     | - the second                          |     |
|     |      |                | K < 1 2 3 | 4 5 >    | K (                                   | - + |