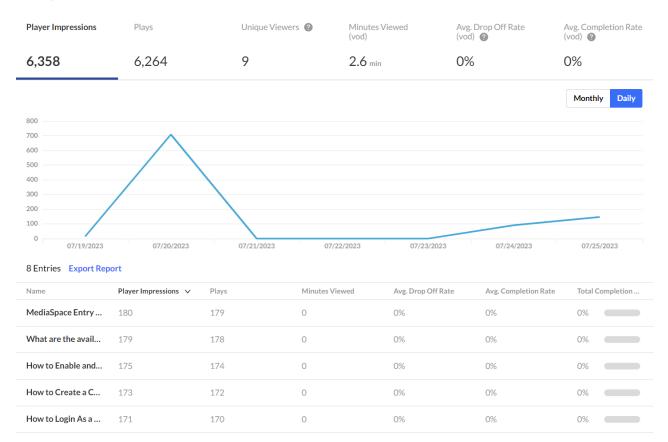

# **Category Performance Over Time**

In this graph you can see:

- **Player impressions** (default) A player impression event is counted each time the player is loaded on the page.
- **Plays** A play is counted when a user clicks the Play button to watch a video. If the player is set to auto-play, a play event will be counted when the player begins to play the video.
- **Unique viewers** Number of Unique Users that had an active viewing action during the time period. Note that Player Impressions are not counted as a viewing action.

- **Minutes viewed (VOD)** Total number of playback minutes played by the viewers, based on quartile milestones. <u>Example</u>: If a user watched 4 minutes from a 10-minute video it will be calculated as 2.5 minutes (25% milestone).
- Avg. drop off rate (VOD) The average percentage of drop-off quartile (last quartile watched), across all plays. <u>Example</u>: If a user once watched 20% of the video and the second time watched 80% of the video, the calculation will be: (0+75)/2 plays = 37.5% Avg. Drop Off Rate. 20% is calculated as 0 since the user didn't reach the 25% milestone and 80% is calculated as 75% as the user passed the 3<sup>rd</sup> quartile milestone.
- Avg completion rate (VOD) Average percentage of completion, across all plays.
   <u>Example</u>: If a user once watched 20% of the video and the second time watched 80% of the video, the calculation will be:(20+80)/2 plays = 50% Avg. Completion Rate.

You can view the data for each metric in daily or monthly granularity.

Hover over any point in the graph to see the detailed data.

| Category | Performance     | Over | Time    |
|----------|-----------------|------|---------|
| Category | 1 ci i of manee | 0,01 | 1 IIIIC |

Click **View Details** at the bottom of the graph to display and expand the graph for the various metrics available.

#### Users

Select **Users** from the drop-down menu. A list of users and their metrics is displayed.

| ∧ Hide Details      |                      |       |                |                    |                      |  |
|---------------------|----------------------|-------|----------------|--------------------|----------------------|--|
| S Users             | ~                    |       |                |                    |                      |  |
| 9 Users             |                      |       |                |                    | Filter Users         |  |
| Name                | Player Impressions 🗸 | Plays | Minutes Viewed | Avg. Drop Off Rate | Avg. Completion Rate |  |
| Unknown             | 3,620                | 3,550 | 2.6            | 0%                 | 0%                   |  |
| Roy Cheled          | 960                  | 955   | 0              | 0%                 | 0%                   |  |
| Adi Malal           | 897                  | 889   | 0              | 0%                 | 0%                   |  |
| maisie temple       | 684                  | 676   | 0              | 0%                 | 0%                   |  |
| Test Test           | 110                  | 110   | 0              | 0%                 | 0%                   |  |
| Noa Ben Artsy Segal | 44                   | 43    | 0              | 0%                 | 0%                   |  |
| Louise Szmoisz      | 29                   | 29    | 0              | 0%                 | 0%                   |  |
| Lior Bukshpan       | 7                    | 6     | 0              | 0%                 | 0%                   |  |
| Meytal Zeldich      | 7                    | 6     | 0              | 0%                 | 0%                   |  |
|                     |                      | K < : | 1 > >          |                    |                      |  |