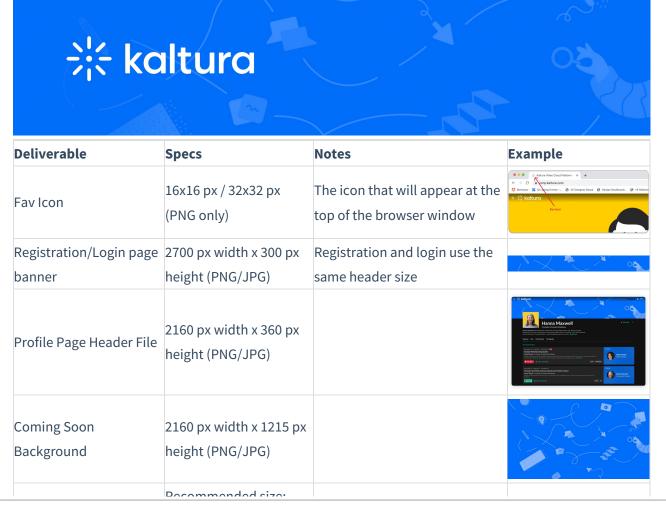

## **Design Assets**

| Deliverable              | Recommended Size                           | Notes                                                   | Example              |
|--------------------------|--------------------------------------------|---------------------------------------------------------|----------------------|
| Email Banner             | 1200x400 px (PNG/JPG)                      |                                                         | * kaltura            |
| Logo                     | 200 px height (PNG/JPG)                    |                                                         | Boards and Suintrane |
| Banner                   | 1920x1080 px (PNG/JPG)                     |                                                         |                      |
| Registration Page Banner | 2700 px width x 300 px<br>height (PNG/JPG) |                                                         |                      |
| Thumbnails               | 1920x1080 px (PNG/JPG)                     |                                                         |                      |
| Speaker Image            | 500x500 px (PNG/JPG)                       |                                                         |                      |
| Fav Icon                 | 16x16 px or 32x32 px<br>(PNG only)         | The icon that appears at the top of the browser window. | S                    |