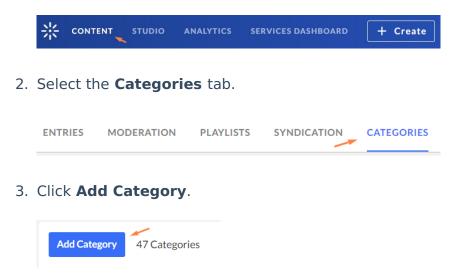

## **Reorder sub-galleries**

By default, galleries appear in the order they were created, with the most recent ones appearing last. Administrators can change this order via the KMC.

1. Log into your KMC and select the **Categories** tab.