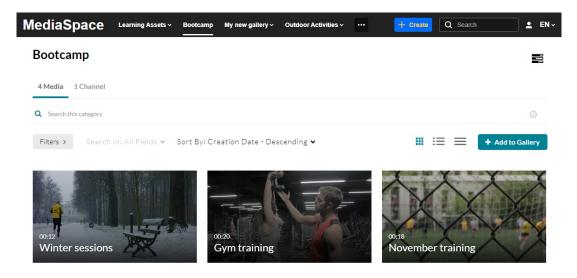

## Create a sub-gallery via your video portal

1. Sign in to your video portal account and, from the navigation bar, select the main gallery you want to add a sub-gallery to.

The gallery page displays.

2. Click the edit icon (three bars) in the upper right corner and select **+Add a Sub-Gallery** from the menu.