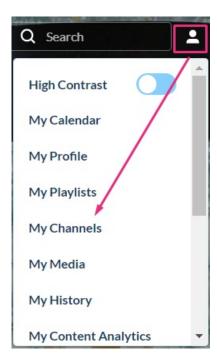

## Access the edit page

1. From the user menu, select My Channels.

2. The **My Channels** page displays.

3. On the My Channels page, locate the channel you want to add to a collection and click on its pencil icon.