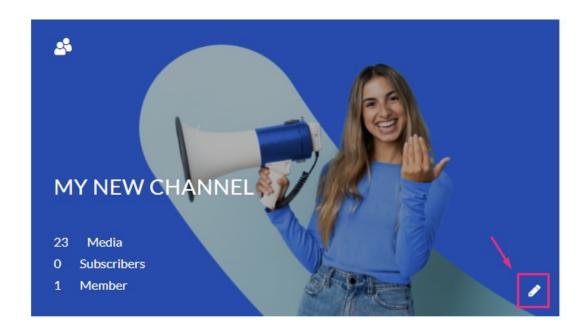

## Access the edit page

1. From the user menu, select My Channels.

2. The **My Channels** page displays.

3. On the My Channels page, locate the channel you want to add to a collection and click on its pencil icon.

You can also click on its thumbnail and from the Actions menu, choose **Configure**. The **Edit** page displays.