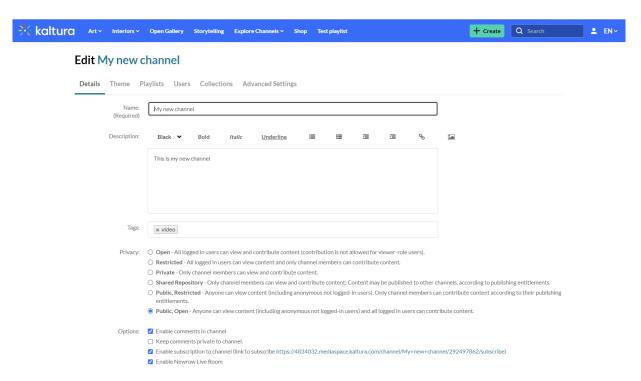

#### Choose a collection

1. On the Edit page, click the Collections tab.

# **Edit My new channel**

The Collections page displays. This page shows the channel collections that were created by your administrator.

- 2. Choose the collection you'd like to associate the channel with.