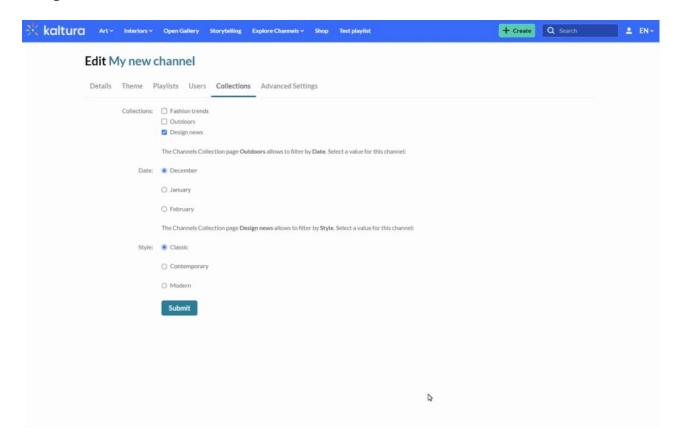

# **Edit My new channel**

The Collections page displays. This page shows the channel collections that were created by your administrator.

- 2. Choose the collection you'd like to associate the channel with.

  Next are filtering options. These were also created by your administrator.
- 3. Choose the relevant options for your channel collection.

The Channels Collection page Design news allows to filter by Style. Select a value for this channel:

#### 4. Click Submit.

In order for the channel collection to display in the navigation bar, it must be configured in the Navigation module.