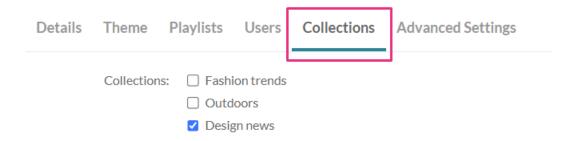

# **Edit My new channel**

The Collections page displays. This page shows the channel collections that were created by your administrator.

- 2. Choose the collection you'd like to associate the channel with.

  Next are filtering options. These were also created by your administrator.
- 3. Choose the relevant options for your channel collection.

The Channels Collection page Design news allows to filter by Style. Select a value for this channel: