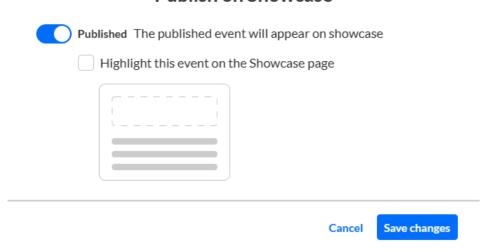

## **Publish on Showcase**

3. Click to select **Highlight this event on the Showcase page** if you would like to highlight/promote this webinar at the top of the page.