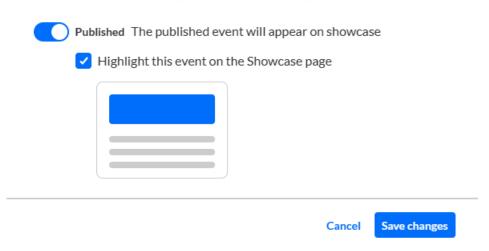

### **Publish on Showcase**

4. Click **Save Changes**. You are notified that the webinar was successfully published on the showcase.