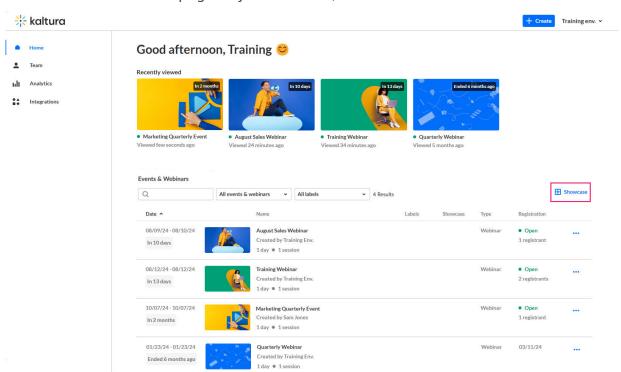

# To customize your Showcase page

1. On the Webinars Home page of your account, click the **Showcase** button.

The Showcase page displays with the Page tab selected as default.

- 2. Here you can customize your webinar showcase, including Page title, Page description, and Logo; you may copy your URL by clicking the Copy URL button; and you may publish any changes you've made by clicking the Publish changes button. You may also click the Visit Showcase link to be redirected to the actual Showcase page.
- 3. If you would like to embed your Showcase page on your website, click the Embed tab, then copy the code by clicking **Copy code**. On this tab you may also choose a Light or Dark theme for the embeddable version.