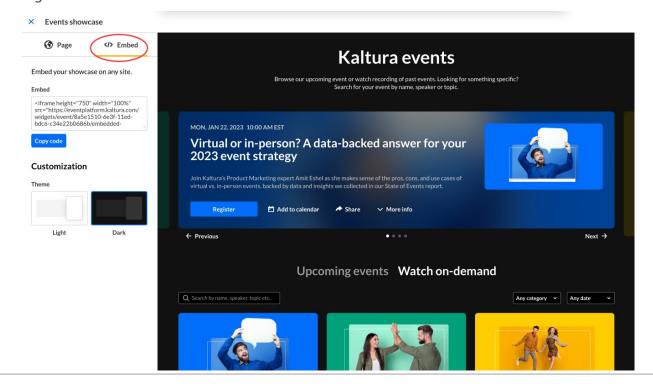

# To customize your Showcase page

1. On the Webinars Home page of your account, click the **Showcase** button.

The Showcase page displays with the Page tab selected as default.

- 2. Here you can customize your webinar showcase, including Page title, Page description, and Logo; you may copy your URL by clicking the Copy URL button; and you may publish any changes you've made by clicking the Publish changes button. You may also click the Visit Showcase link to be redirected to the actual Showcase page.
- 3. If you would like to embed your Showcase page on your website, click the Embed tab, then copy the code by clicking **Copy code**. On this tab you may also choose a Light or Dark theme for the embeddable version.