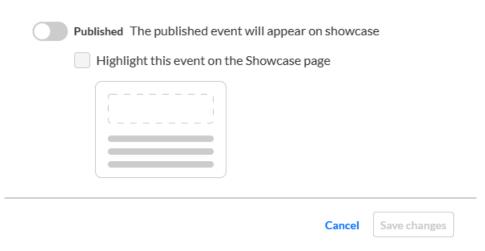

#### **Publish on Showcase**

2. Click to slide the enable button to the right, confirming you would like to publish this webinar on your Showcase page. Additional options display.