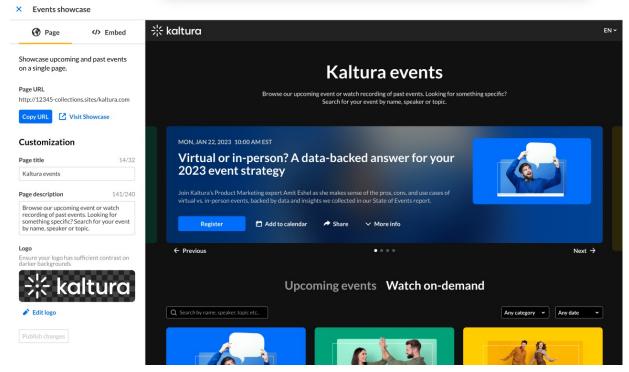

# To customize your Showcase page

1. On the Webinars Home page of your account, click the **Showcase** button.

The Showcase page displays with the Page tab selected as default.

- 2. Here you can customize your webinar showcase, including Page title, Page description, and Logo; you may copy your URL by clicking the Copy URL button; and you may publish any changes you've made by clicking the Publish changes button. You may also click the Visit Showcase link to be redirected to the actual Showcase page.
- 3. If you would like to embed your Showcase page on your website, click the Embed tab, then copy the code by clicking **Copy code**. On this tab you may also choose a Light or Dark theme for the embeddable version.