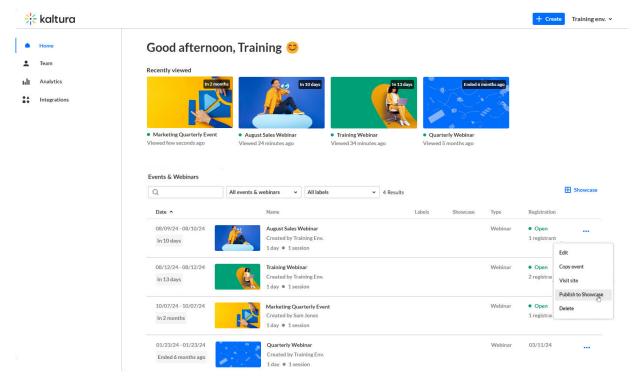

### To add webinars to and highlight webinars on your Showcase page

1. On the Webinars Home page, click the three-button menu to the right of the webinar you would like to showcase, then choose **Publish to Showcase**.

The **Publish on Showcase** screen displays.

#### **Publish on Showcase**

2. Click to slide the enable button to the right, confirming you would like to publish this webinar on your Showcase page. Additional options display.