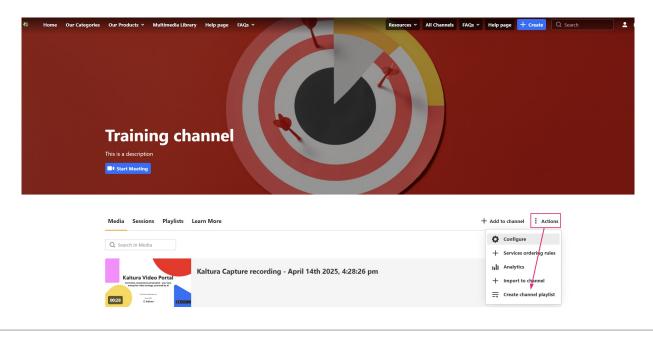

2. On the **My Channels** page, locate the channel you want to add a playlist to and click **Go to channel.** 

3. Click **Actions** at the far right and select **Create a channel playlist** from the menu.