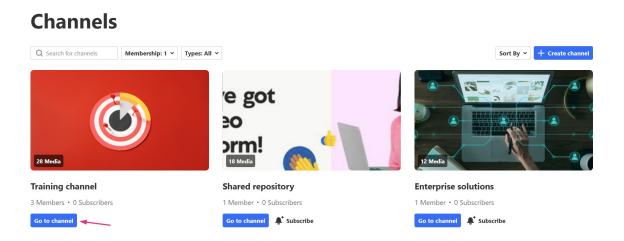

2. On the **My Channels** page, locate the channel you want to add a playlist to and click **Go to channel.** 

3. Click **Actions** at the far right and select **Create a channel playlist** from the menu.