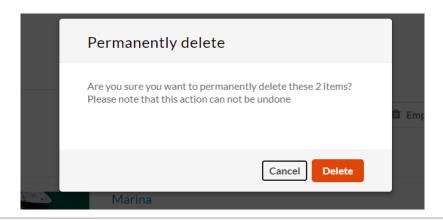

Click the trash can icon next to the item.
A warning message displays.

| Permanently delete                                                                                              |
|-----------------------------------------------------------------------------------------------------------------|
| Are you sure you want to permanently delete 'Sailing - Quiz'?<br>Please note that this action can not be undone |
| Cancel Delete                                                                                                   |
| Sailing - Ouiz                                                                                                  |

3. Click Delete.

The item is permanently deleted.