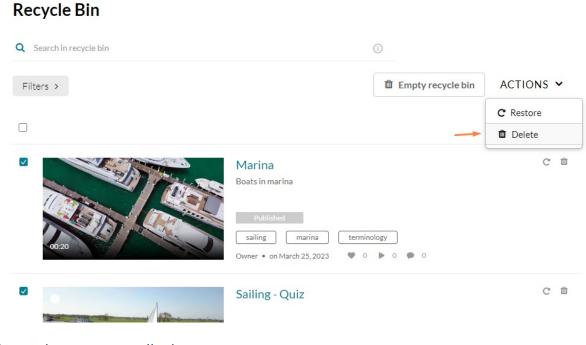

### Delete a single item

1. From the user menu, choose My Recycle Bin.

The Recycle Bin page displays.

| MediaSpace Xtreme Academy ~ About | Bootcamp ···                                                         | Create Q Search            | EN |
|-----------------------------------|----------------------------------------------------------------------|----------------------------|----|
| Recycle Bin                       |                                                                      |                            |    |
| Q Search in recycle bin           | 3                                                                    |                            |    |
| Filters >                         | 節 En                                                                 | npty recycle bin ACTIONS V |    |
|                                   |                                                                      |                            |    |
| Tos                               | Marina<br>Boats in marina                                            | C D                        |    |
| 0020                              | Published   sailing marina   terminology   Owner • on March 25, 2023 | • 0                        |    |
|                                   | Sailing - Quiz                                                       | C' 🛍                       |    |

- 1. Choose the boxes next to the items you want to delete.
- 2. From the ACTIONS menu, choose Delete.

A warning message displays.

Copyright © 2024 Kaltura Inc. All Rights Reserved. Designated trademarks and brands are the property of their respective owners. Use of this document constitutes acceptance of the Kaltura Terms of Use and Privacy Policy.