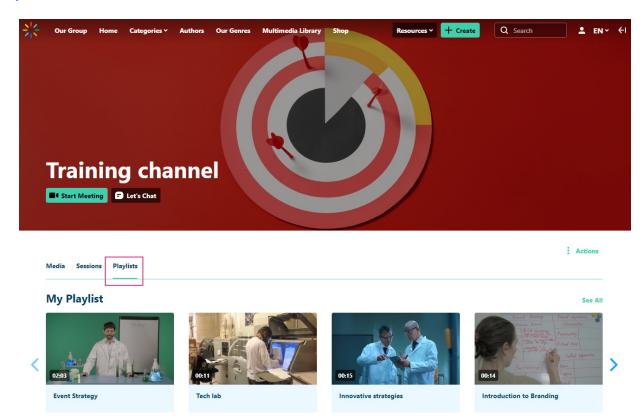

## Access the playlists

Click the **Playlists** tab.

The Playlists tab is visible only if playlists are available in the channel.

Playlists are displayed with a name, description (if configured), and accompanying media thumbnails to identify the content.

Click **See All** to see the entire playlist.

## **My Playlist**

This is an example of a playlist description.