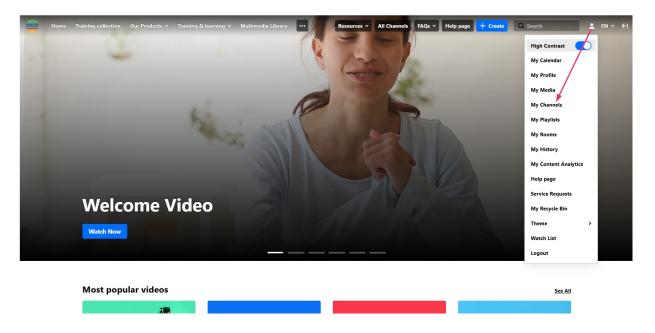

### Access the channel

1. From the user menu, select My Channels.

The My Channels page displays.

2. Find the channel you want, and click Go to channel.

The channel displays.