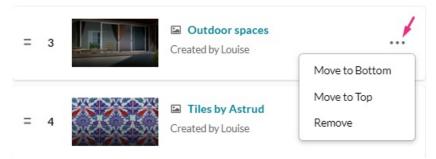

To manually reorder media in the playlist, grab the two lines to the left of the media and drag to the desired spot in the playlist.

You can also click the three dots next to an item in the playlist category to open a menu. You can choose to move the item to the top or bottom of the playlist, or to remove the item.