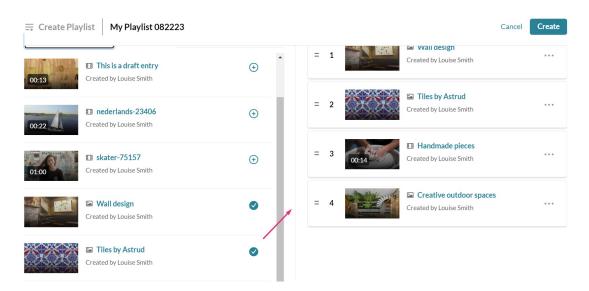

2. Click the add (+) button(s) next to the items you want to add. The selected items show a check symbol and move into the **My Playlist** column on the right. (If you change your mind and don't want that item, just click the check symbol to remove it.)

To manually reorder media in the playlist, grab the two lines to the left of the media and drag to the desired spot in the playlist.

You can also click the three dots next to an item in the playlist category to open a menu. You can choose to move the item to the top or bottom of the playlist, or to remove the item.