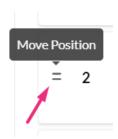

To manually reorder media in the playlist, grab the two lines to the left of the media and drag to the desired spot in the playlist.

You can also click the three dots next to an item in the playlist category to open a menu. You can choose to move the item to the top or bottom of the playlist, or to remove the item.