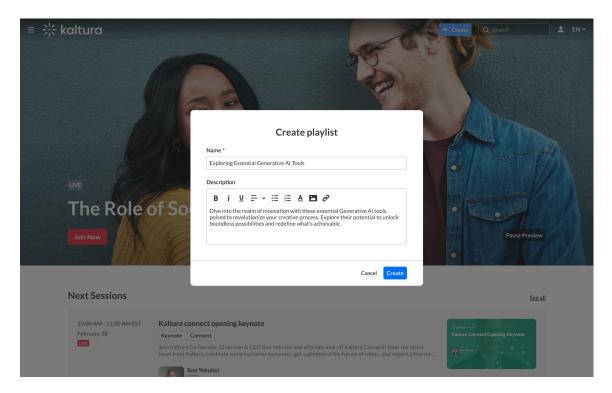

## Create a new playlist

1. Select **Playlist** from the **+Create** menu.

The **Create Playlist** window opens.

- 2. Add a name and description.
- 3. Click Create.

You'll be redirected straight to the **Edit Playlist** page to add media and organize your list.