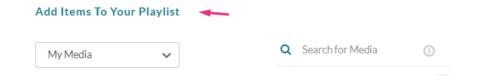

## Add items to your playlist

- 1. You can use the search function to find the media you want to add, or use the drop-down menu:
  - My Media Add media from My Media.
  - All Shared Content Add shared media that is available for you to share.