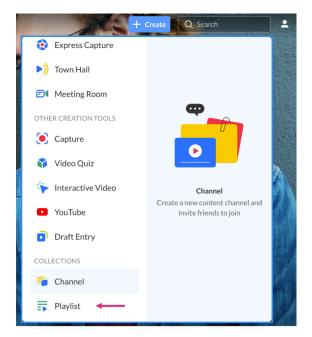

## Create a new playlist

1. Select **Playlist** from the **+Create** menu.

The **Create Playlist** window opens.

- 2. Add a name and description.
- 3. Click Create.

You'll be redirected straight to the **Edit Playlist** page to add media and organize your list.