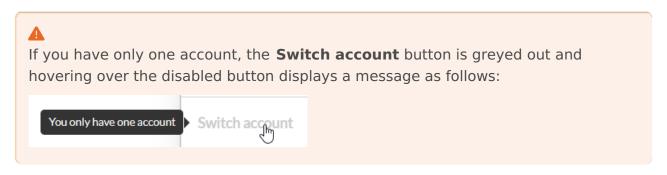

## Switching accounts

 Click on the username in the top right corner of the screen and select Switch account from the dropdown menu.

|                  | + Create | EP Training Team 🐱 |
|------------------|----------|--------------------|
| Jennifer         |          |                    |
| Switch account   |          |                    |
| Knowledge cen    | ter      |                    |
| Kaltura tutorial | slibrary |                    |
| Log out          |          |                    |

The Switch account window displays.