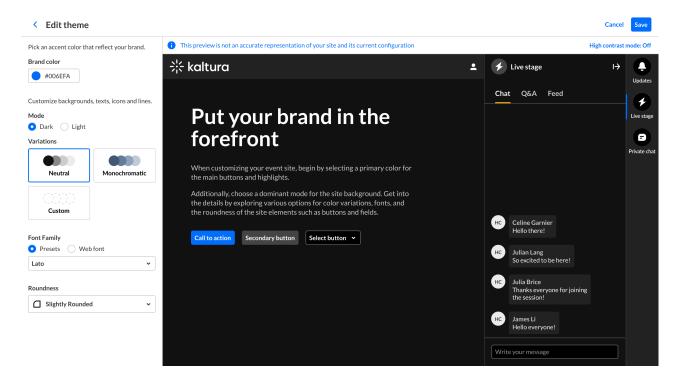

## **Theme Builder**

A new and improved Theme Builder to replace the previous Styling Page is now available! Instead of customizing each element, menu, and button individually, you simply set a theme once and it will be applied across your site. Select a light theme / dark theme or customize your own theme.