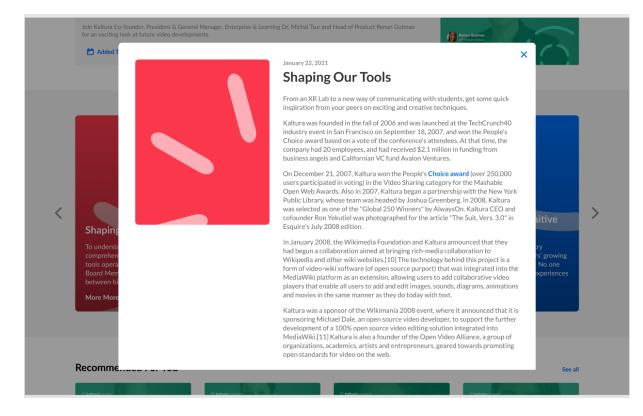

## Help page

Do you want a Help Page with FAQs or Q&As? Now you can! The new Help Page can be separated into sections according to topics. You can add a title and a "Contact us" button which sends users to a dedicated URL or allows them to send an email (see example below). For the setup guide, see Helppage.