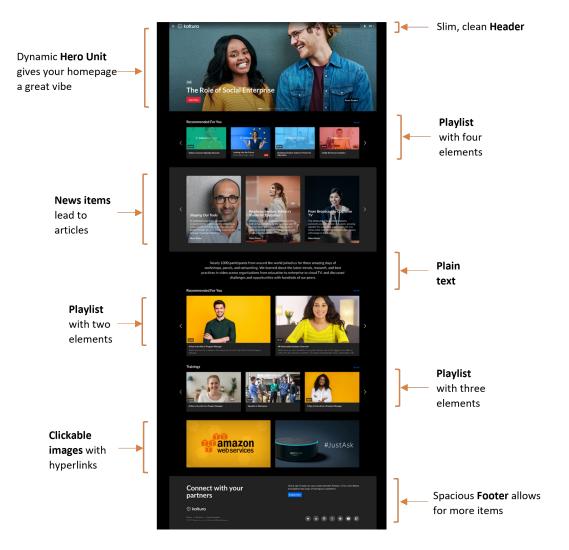

#### **Playlists**

The new Theming Feature Set gives your playlists an attractive new design with more options. You can choose to have 2 to 4 thumbnails (shown above) as well as control the number of seconds that pass before the new set appears. Very useful for presenting something 'fresh' such as 'Most viewed' or 'Recently added".

Attract your users with engaging images that redirect them to any web page of your choice.

#### Footer

No longer just an HTML box! The new and improved footer configuration allows anyone to create an attractive new footer without needing to touch a code.

#### Header

The new navigation bar has a slim & sleek look. You now have the option to have a 'clean' navbar (shown in image above) limited to only one or two items such as a call-to-action button and a custom logo.

#### Hero Unit

You can select from two types of navbars: **Player Carousel** (see example in image above), **Text & Counter** (see example below), or you can decide not to have a hero at all.... the choice is yours!

#### **News Items**

Have a playlist of articles in the form of a carousel. Each image on the carousel opens to an article, as shown below.

#### Plain text

Use this tool to feature content such as a 'welcome' message, an introduction to your site, or a content policy. You control the color of the text and the background.