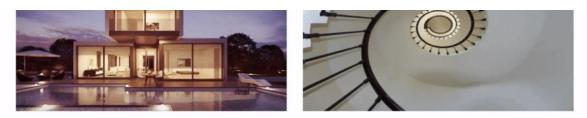

#### **Playlists**

The new Theming Feature Set gives your playlists an attractive new design with more options. You can choose to have 2 to 4 thumbnails (shown above) as well as control the number of seconds that pass before the new set appears. Very useful for presenting something 'fresh' such as 'Most viewed' or 'Recently added".