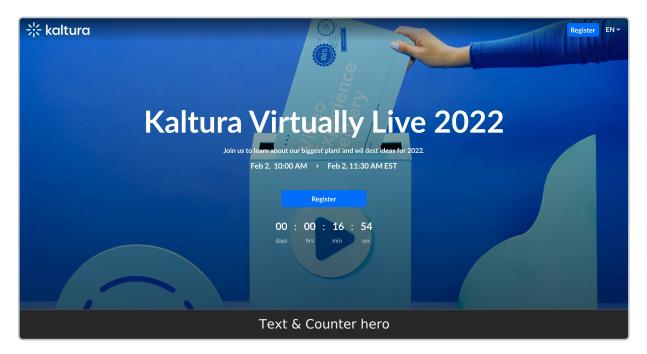

#### Hero Unit

You can select from two types of navbars: **Player Carousel** (see example in image above), **Text & Counter** (see example below), or you can decide not to have a hero at all.... the choice is yours!