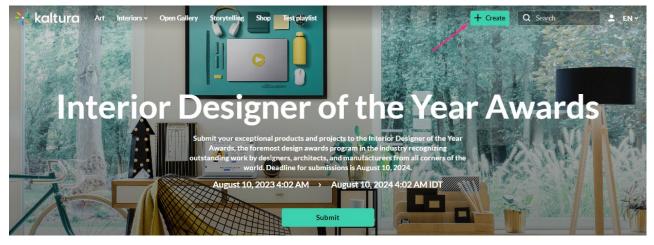

#### Header

The new navigation bar has a slim & sleek look. You now have the option to have a 'clean' navbar (shown in image above) limited to only one or two items such as a call-to-action button and a custom logo.

#### Hero Unit

You can select from two types of navbars: **Player Carousel** (see example in image above), **Text & Counter** (see example below), or you can decide not to have a hero at all.... the choice is yours!