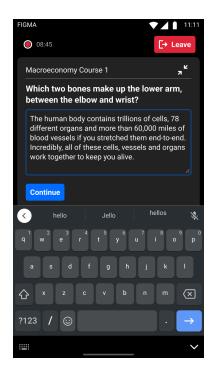

Questions can also have media attached to them, click the thumbnail to watch the media item.

Once you reach the last question you'll see the "Submit Quiz" and the "Review" buttons. Click review to review all your answers or submit to submit your answers.