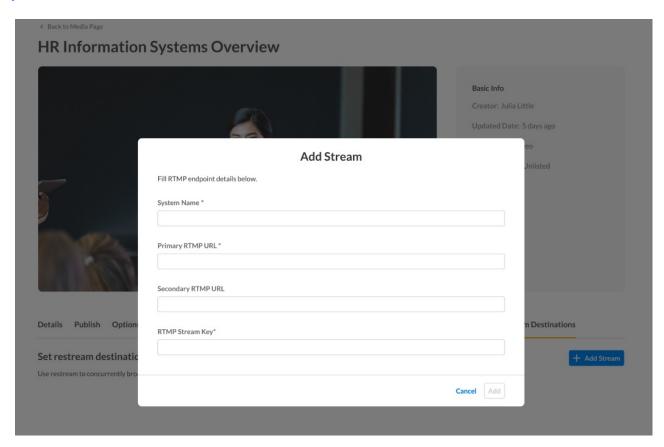

Fill the stream details on the Add Stream pop-up

- **System Name** The stream name which should be unique among Restream stream names for the the specific Live event
- **Primary RTMP URL** This field is mandatory and should be filled with a valid RTMP or RTMPS endpoint URL as provided by the Live broadcasting service
- Secondary RTMP URL Optional secondary RTMP/RTMPS endpoint URL
- RTMP Stream Key Mandatory RTMP stream key tas provided by the Live broadcasting service