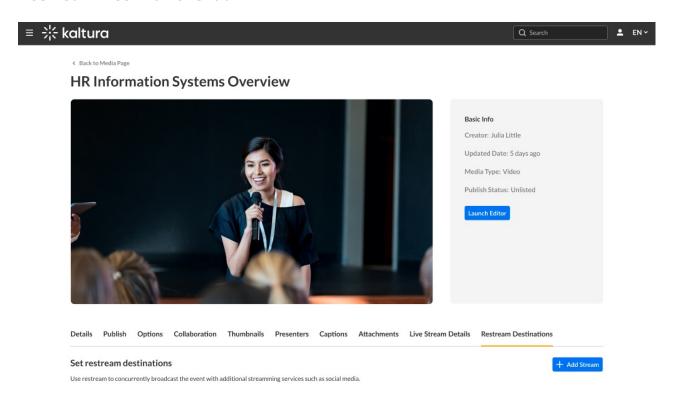

### Configuring the Live Re-Stream Feature

To enable Live re-streams go to your Webcast/Townhall event edit page and select the **Restream Destinations** tab:

• Click the 'Add Stream' button to add a new stream destination