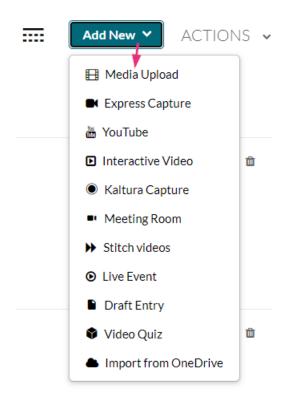

# Upload media

 On your My Media page, click the Add New button to the right and select Media Upload.

: Depending on what is enabled on your application, your Add New menu may look slightly different. If there is an option missing, please contact your Kaltura administrator to discuss how to enable it.