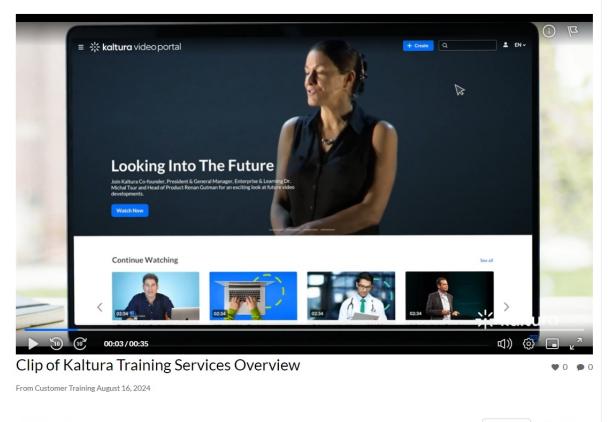

### View your media

To view the media when uploading is complete, you can click either **Go to media** or **Go to My Media**.

Clicking **Go to media** will take you to the media page, as shown below:

Details Share Q