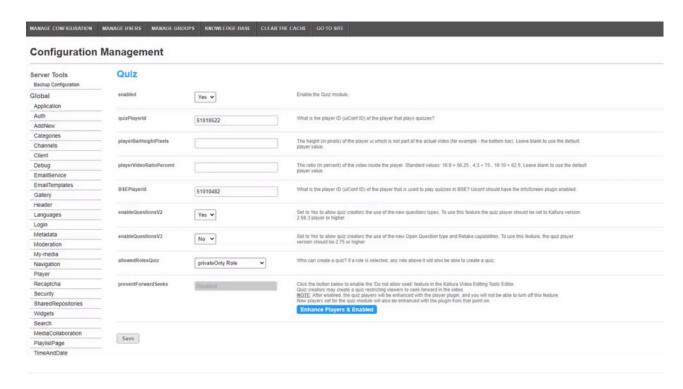

After your player is configured, copy the player ID.

Step 3 - Apply the new player on your KMS/KAF application

- 1. Go to your KMS/KAF admin page and navigate to the Quiz module.
- 2. Under quizPlayerId and BSEPlayerId set the uiConfld of the new player.
- 3. Save.