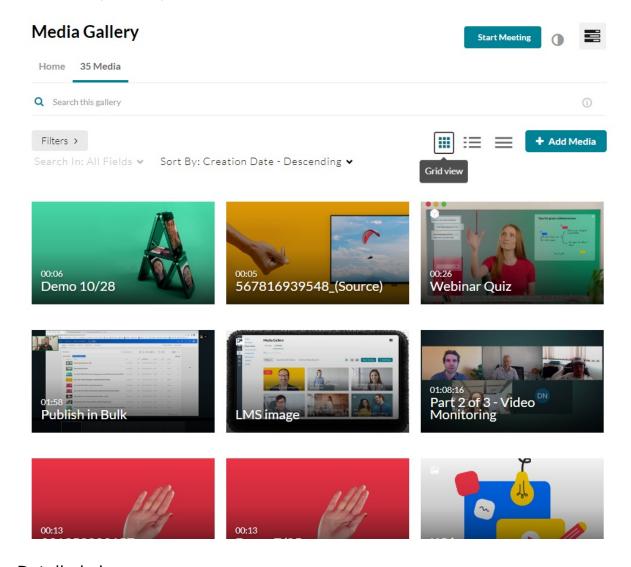

#### Media tab

The Media tab displays the media items published in the course Media Gallery.

Q Search this gallery

Search In: All Fields ♥ Sort By: Creation Date - Descending ♥

# Set your media display

Content in the Media tab can be displayed in one of three ways - Grid, Detailed, or Collapsed view. You can change this display by clicking one of the three buttons below:

### Grid view (default)

Detailed view

Collapsed view

- To learn more about managing your Media Gallery, please see our article 'Manage a Media Gallery'.
- For information on analytics, visit our article 'Entry level analytics'.