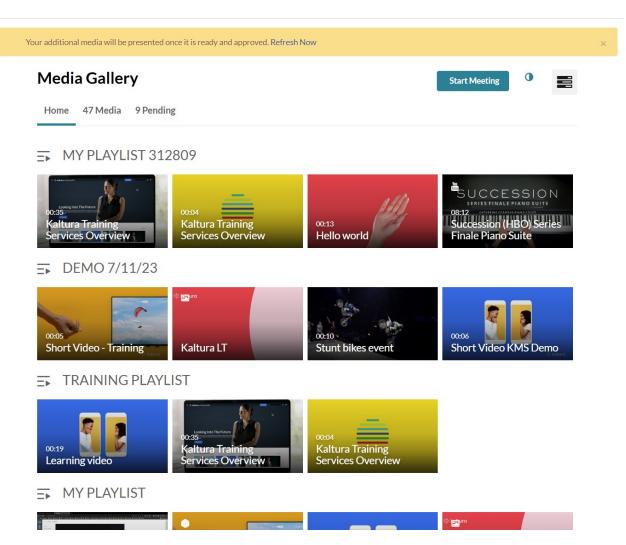

The Media Gallery displays.

#### Home tab

The Home tab is displayed as the first tab when playlists are available in the Media Gallery. Media Gallery managers can create playlists to curate, organize, and categorize displayed featured content in their course. To learn more, see our articles 'Create and add media to a playlist' and 'Manage playlists'.