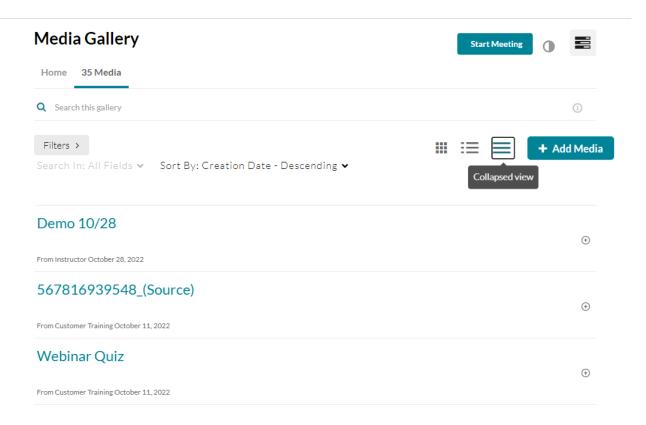

## Set Your Media Display

Content in the Media Gallery Media tab may be displayed in one of three ways - Grid, Detailed, or Collapsed view. You may change this display by clicking one of the three buttons below:

Grid View (Default)

**Detailed View** 

Collapsed View