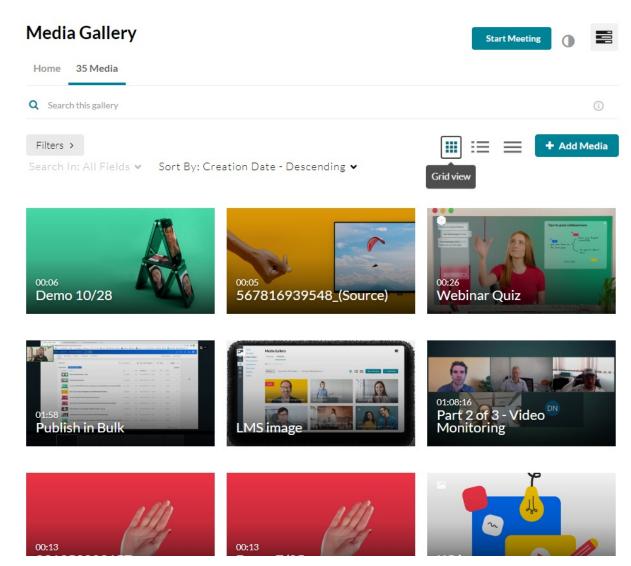

## Set Your Media Display

Content in the Media Gallery Media tab may be displayed in one of three ways - Grid, Detailed, or Collapsed view. You may change this display by clicking one of the three buttons below:

Grid View (Default)

**Detailed View** 

Collapsed View