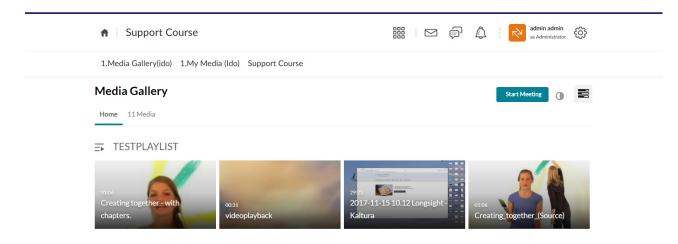

#### Home Tab

The Home tab is displayed as the first tab when playlists are available in the Media Gallery. Media Gallery Managers can create playlists to curate, organize, and categorize displayed featured content in their course. To learn more, see Create and Add Media to a Playlist and Manage Playlists.

### Media Tab

The Media tab displays the media items published in the course Media Gallery.