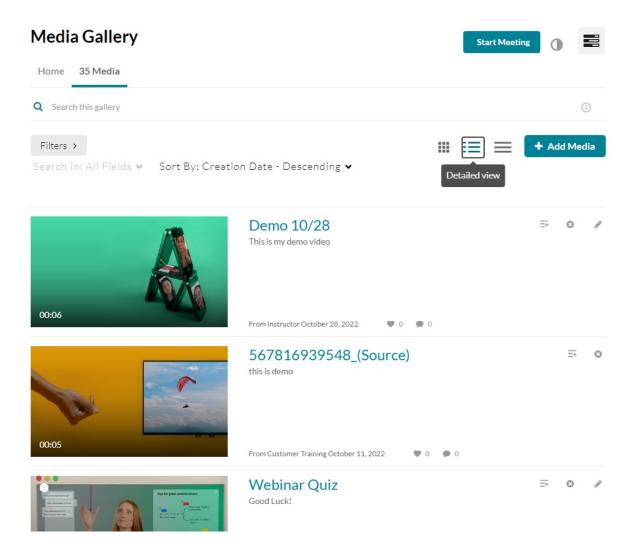

## Set Your Media Display

Content in the Media Gallery Media tab may be displayed in one of three ways - Grid, Detailed, or Collapsed view. You may change this display by clicking one of the three buttons below:

Grid View (Default)

**Detailed View** 

Collapsed View