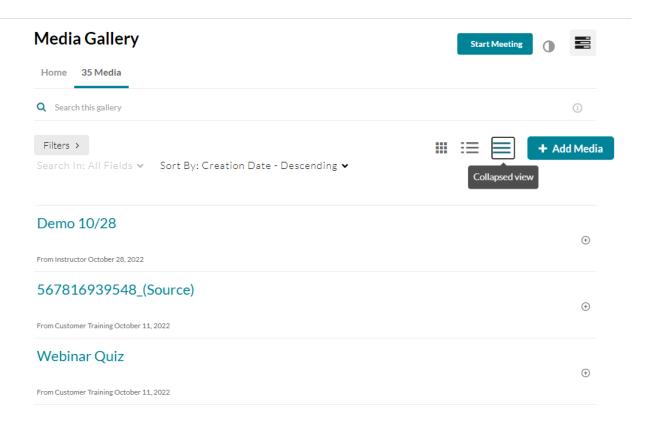

### Media Tab

The Media tab displays the media items published in the course Media Gallery.

Search In: All Fields ♥ Sort By: Creation Date - Descending ♥

# **Set Your Media Display**

Content in the Media Gallery Media tab may be displayed in one of three ways - Grid, Detailed, or Collapsed view. You may change this display by clicking one of the three buttons below:

## Grid View (Default)

**Detailed View** 

Collapsed View