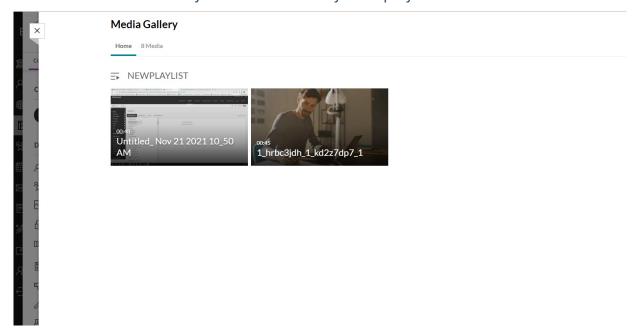

#### Home Tab

The Home tab is displayed as the first tab when playlists are available in the Media Gallery. Media Gallery Managers can create playlists to curate, organize, and categorize displayed featured content in their course. To learn more, see Create and Add Media to a Playlist and Manage Playlists.

### Media Tab

The Media tab displays the media items published in the course Media Gallery.

Search In: All Fields ♥ Sort By: Creation Date - Descending ♥