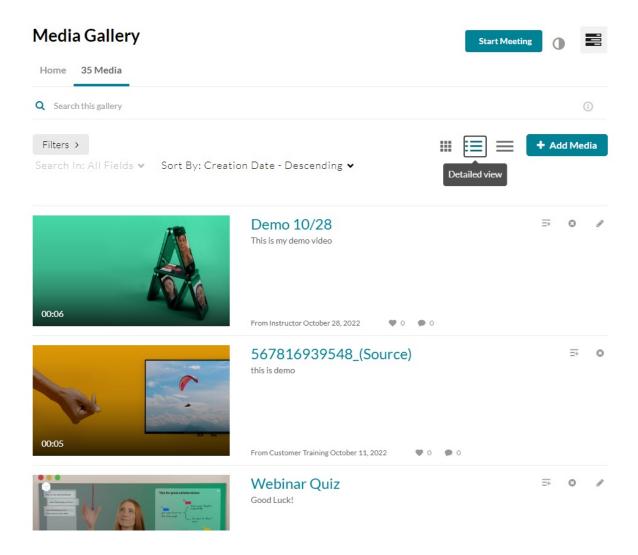

# **Set Your Media Display**

Content in the Media Gallery Media tab may be displayed in one of three ways - Grid, Detailed, or Collapsed view. You may change this display by clicking one of the three buttons below:

## Grid View (Default)

**Detailed View** 

Collapsed View