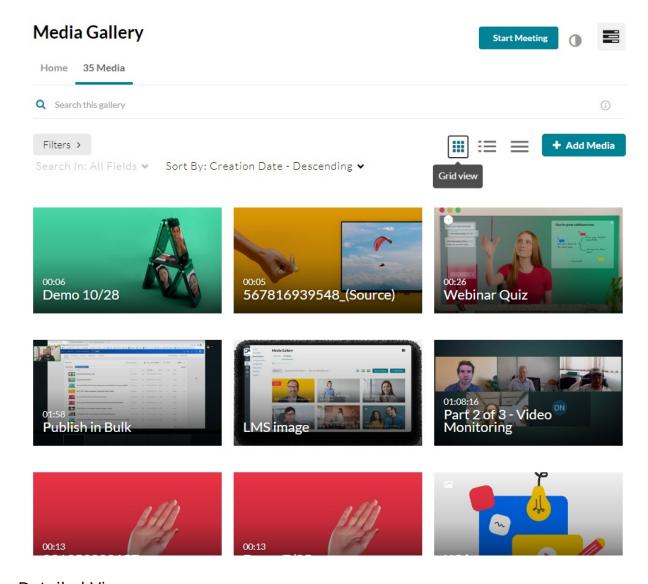

# **Set Your Media Display**

Content in the Media Gallery Media tab may be displayed in one of three ways - Grid, Detailed, or Collapsed view. You may change this display by clicking one of the three buttons below:

## Grid View (Default)

**Detailed View** 

Collapsed View