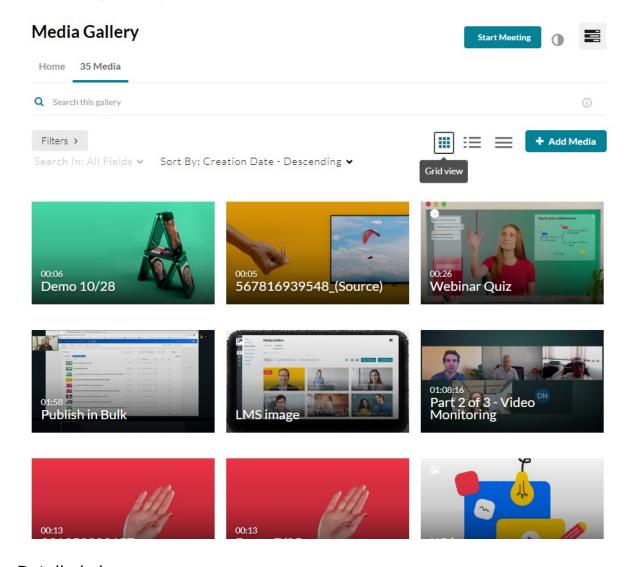

# Set your media display

Content in the Media tab can be displayed in one of three ways - Grid, Detailed, or Collapsed view. You can change this display by clicking one of the three buttons below:

### Grid view (default)

Detailed view

Collapsed view

- To learn more about managing your Media Gallery, please see our article 'Manage a Media Gallery'.
- For information on analytics, visit our article 'Entry level analytics'.