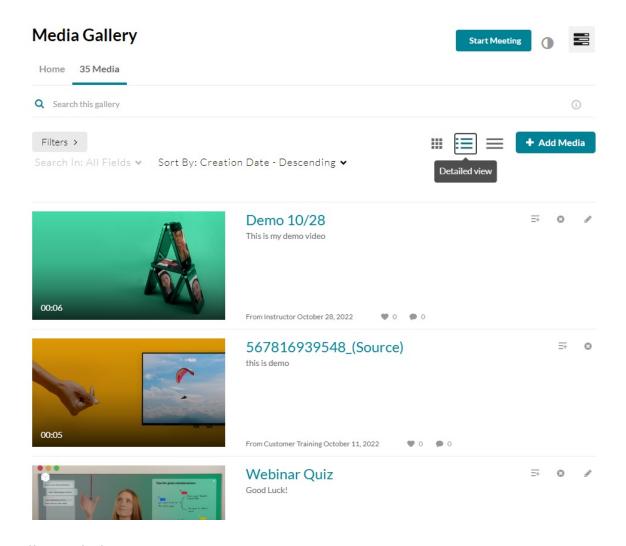

# Set your media display

Content in the Media tab can be displayed in one of three ways - Grid, Detailed, or Collapsed view. You can change this display by clicking one of the three buttons below:

### Grid view (default)

Detailed view

Collapsed view

- To learn more about managing your Media Gallery, please see our article 'Manage a Media Gallery'.
- For information on analytics, visit our article 'Entry level analytics'.