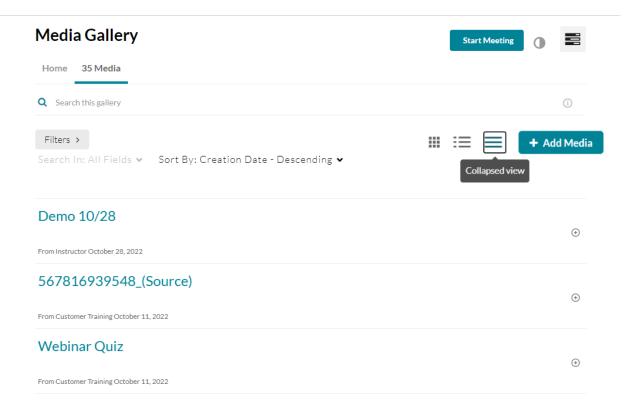

# Set your media display

Content in the Media tab can be displayed in one of three ways - Grid, Detailed, or Collapsed view. You can change this display by clicking one of the three buttons below:

### Grid view (default)

Detailed view

Collapsed view

- To learn more about managing your Media Gallery, please see our article 'Manage a Media Gallery'.
- For information on analytics, visit our article 'Entry level analytics'.