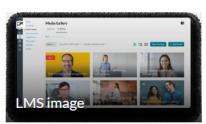

#### Media tab

The Media tab displays the media items published in the course Media Gallery.

Q Search this gallery

Search In: All Fields ♥ Sort By: Creation Date - Descending ♥

# Set your media display

Content in the Media tab can be displayed in one of three ways - Grid, Detailed, or Collapsed view. You can change this display by clicking one of the three buttons below:

### Grid view (default)

Detailed view

Collapsed view

- To learn more about managing your Media Gallery, please see our article 'Manage a Media Gallery'.
- For information on analytics, visit our article 'Entry level analytics'.