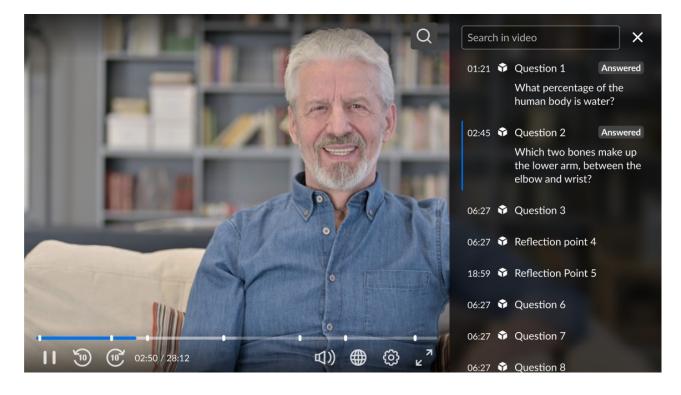

#### Features to navigate between questions

Use the arrows to navigate forward or backwards to questions you want to revisit.

Or, you can also navigate through the video quiz and review it using the navigation pane if navigation plugin is enabled.