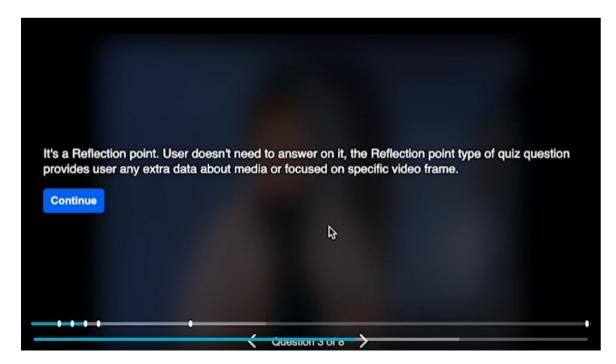

#### **Reflection points**

A reflection point allows you to stop the video and present a quiz takers with preconfigured text. A reflection point does not have a question or preconfigured answers.