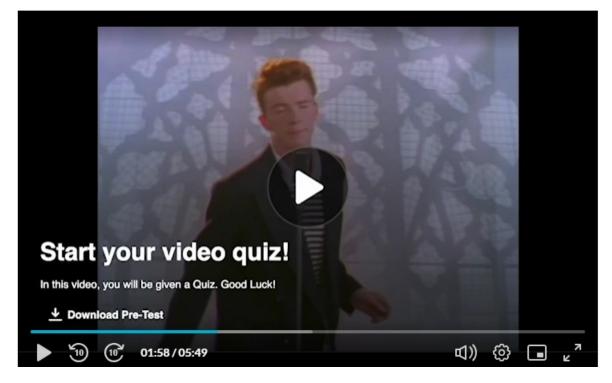

### The quiz welcome page

## 🔆 kaltura

The welcome page has the Download Pre-Test page. The pre-test page contains the quiz questions.

Click play to begin the quiz and to display the markers indicating the position of the questions in the quiz.