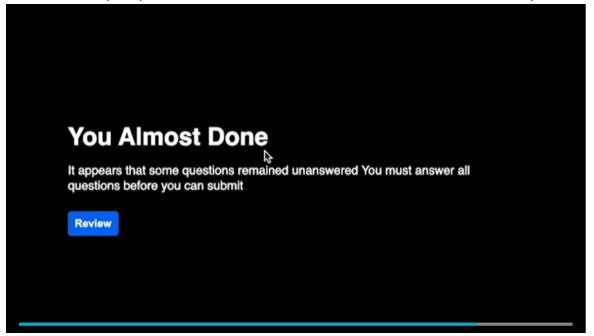

#### **Reviewing your answers**

After playback ends, you may review your answers. The following screen is displayed. The text may be different as it is configured by the quiz creator. Click Review. If you selected to skip a question, use the arrows to return to the unanswered question(s).

#### Completing the quiz

After you answer all of the quiz questions, you have the option to review all of your

Copyright © 2025 Kaltura Inc. All Rights Reserved. Designated trademarks and brands are the property of their respective owners. Use of this document constitutes acceptance of the Kaltura Terms of Use and Privacy Policy.

answers again or submit the quiz. When you are satisfied with your answers click Submit.