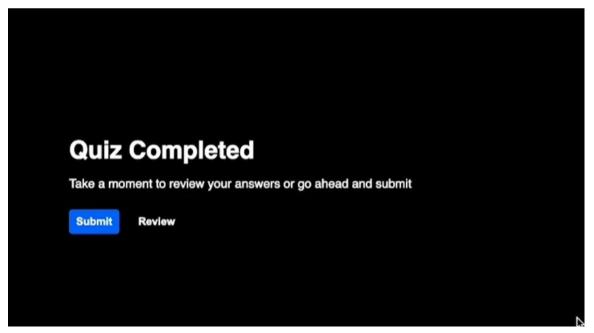

#### **Reviewing your answers**

After playback ends, you may review your answers. The following screen is displayed. The text may be different as it is configured by the quiz creator. Click Review. If you selected to skip a question, use the arrows to return to the unanswered question(s).

#### Completing the quiz

After you answer all of the quiz questions, you have the option to review all of your

Copyright © 2025 Kaltura Inc. All Rights Reserved. Designated trademarks and brands are the property of their respective owners. Use of this document constitutes acceptance of the Kaltura Terms of Use and Privacy Policy.

answers again or submit the quiz. When you are satisfied with your answers click Submit.