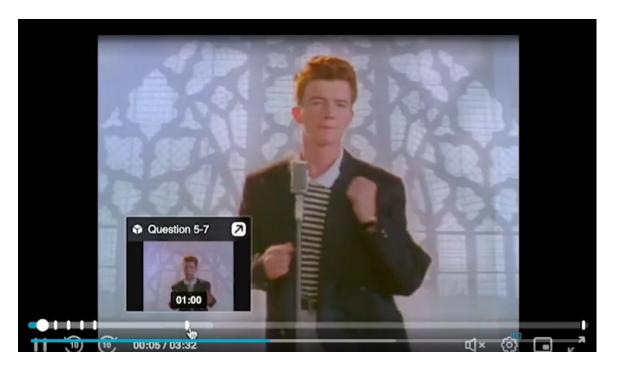

#### Questions on a certain point on the timeline

A quiz may be created with multiple questions on the same point on the timeline. You may have different types of questions at the same point of the timeline.

Locate the exact minute on the playback to view the questions. The following graphics display 3 questions at the 1:00 minute point on the timeline.

| Question #1 on 1:00 |       |  |
|---------------------|-------|--|
|                     |       |  |
| True                | False |  |
| Continue Skip       | R     |  |
|                     |       |  |
|                     |       |  |
|                     |       |  |
|                     |       |  |
|                     |       |  |
| Question #2 on 1:00 |       |  |
| True 🖕              | False |  |
| Continue Skip       |       |  |
|                     |       |  |
|                     |       |  |