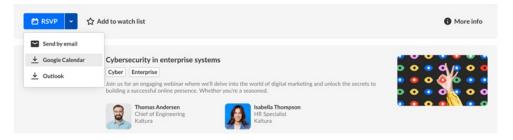

## RSVP

For upcoming sessions, you may have the option to **RSVP**. Check out our RSVP guide for attendees to learn more.

As long as your Watch List feature is active, you'll also see any sessions you've RSVP'd to right from your profile page. Need to cancel an RSVP? Just click the **X** next to the session to remove it from your list.