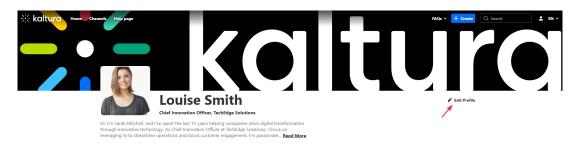

## Edit your profile

1. Click **Edit Profile** at the top right.

The **Edit Profile** window displays.