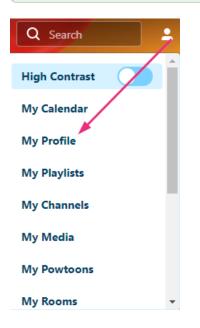

## Access your profile page

From the user menu, select **My Profile**. You can also access your profile page directly at http://your-video-portal-url/profile.

## •

If you don't see this option in the user menu, ask your administrator to enable it in the Headermenu module.