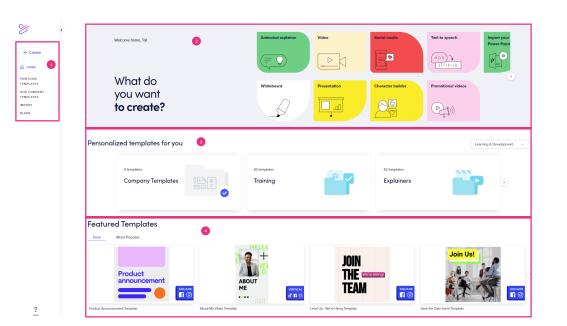

Your Powtoon Workspace includes the following major sections:

**Menu (1)** This is the section that you will go to when you want to create a new Powtoon.

**Quick Access (2)** This is the section that you will access when you want to create a Powtoon based on your personal preferences. Each tile in this section (for example: Remote Teaching) represents a topic that you are interested in, based on your preferences when you signed up to Powtoon.

- Animated explainer
- Video
- Social media
- Text to speech
- Import your PowerPoint
- Whiteboard
- Presentation
- Character builder
- Promotional videos

**Personalized templated for you (3)** In this section, you'll find collections of templates recommended for You from the following categories:

- Templates focused on topics that are trending now
- New templates added recently to the Powtoon template gallery
- Templates that enjoy high popularity among Powtoon users

**Featured Templates (4)** In this section, you will find collections of our newest, and most popular templates.

**Toolbox (5)** This section includes the gateway to the Powtoons you have created, resources for learning Powtoon, and links for integrating Powtoon with leading applications.

- My Powtoons your saved Powtoon projects.
- **Learning Center** Powtoon Help Center, including Tutorials, Webinars, and Blog. Here you can find a tour designed especially for discovering the Powtoon Workspace.