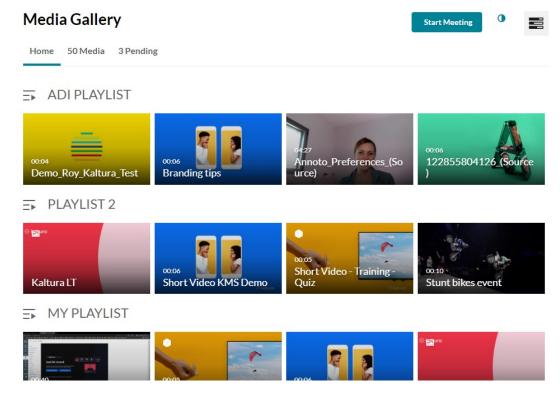

# Create a playlist in KAF

Last Modified on 09/28/2024 5:05 pm IDT



This article is designated for faculty members.

### **About**

Playlists are a great tool for organizing your content, such as videos, audio files and even documents.

: The instructions below are for non-Theming users. If you have Theming enabled, please refer to our article Create a playlist - Theming.

If you can't create or add media to a playlist, ask your administrator to give you the required permission.

Watch the video tutorial below to learn how to create a playlist!

## Create a new playlist

1. Access the Media Gallery.



From the hamburger menu, select **Create channel playlist**.





#### The Create Playlist page displays.



2. Add a title (default is 'My Playlist' ), description, and tags.





### Add items to your playlist

▲ To add Kaltura Video Quizzes and documents to a playlist, ensure your main playlist player is set to a v7 player.

1. Choose the media you want for your playlist.

You can use the search function to find the media you want to add, or use the drop-down menu. The menu includes the following two options:

- My Media Select this to display media from your My Media library.
- Media Gallery Select this to display media that is available in the Media Gallery.





2. Click the add button(s)  $\bigcirc$  next to the items you want to add.

The selected items show a check symbol of and