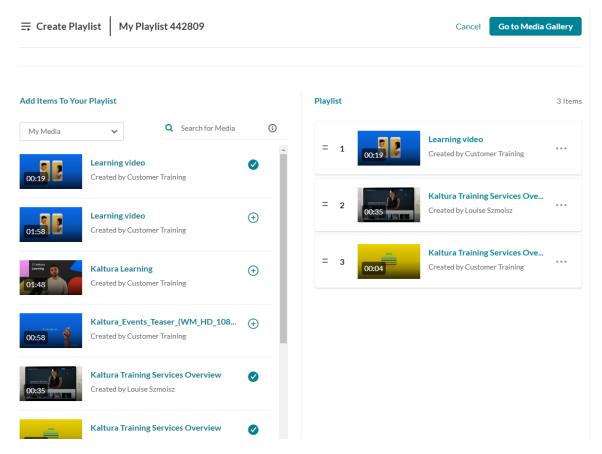

- My Media Select this to display media from your My Media library.
- Media Gallery Select this to display media that is available in the Media Gallery.

2. Click the add button(s)  $\bigcirc$  next to the items you want to add.

The selected items show a check symbol of and move into the **My Playlist** column on the right. (If you change your mind and don't want that item, just click the check symbol of to remove it.)

To manually reorder media in the playlist, grab the two lines to the left of the media and drag to the desired spot in the playlist.