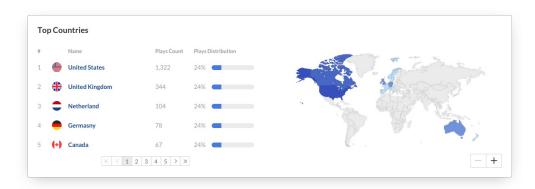

| 400                     | /           | Ĺ                  | $\checkmark$            |                       |                    | $\sim$                        |
|-------------------------|-------------|--------------------|-------------------------|-----------------------|--------------------|-------------------------------|
|                         |             |                    |                         |                       |                    |                               |
| Aug 28 Sep 01           | Sep 06      |                    | Sep 11                  | Sep 16                | Sep 21             | Sep 26                        |
| Q Users V               |             |                    |                         |                       |                    |                               |
|                         |             | Discontractor      | Disc.                   | h diau dara Mirau and | Aug Duran Off Data | Aug Completing Data           |
| Name<br>Louis Madison   |             | Player Imp         | ressions ∨ Plays<br>344 | Minutes Viewed        | Avg. Drop Off Rate | Avg. Completion Rate          |
| Thomas Fulloway         |             | 781                | 344                     | 1,776                 | 78%                | 34%                           |
| Nadia Solomon           |             | 491                | 344                     | 988                   | 80%                | 34%                           |
| Mia Cooper              |             | 862                | 344                     | 3,334                 | 52%                | 34%                           |
| Celine Guerini          |             | 127                | 344                     | 3,023                 | 35%                | 34%                           |
| Annabelle Morris        |             | 790                | 344                     | 4,334                 | 76%                | 34%                           |
| Erica Lorimer           |             | 415                | 344                     | 5,445                 | 40%                | 34%                           |
| sam Donner              |             | 345                | 344                     | 4,995                 | 56%                | 34%                           |
| Evan Fisherman          |             | 612                | 344                     | 4,122                 | 80%                | 34%                           |
| Danny Koop              |             | 180                | 344                     | 2,334                 | 75%                | 34%                           |
|                         |             | ŀ                  | < < 1 2 > X             |                       |                    | Show Rows $~~$ 25 $ 	imes ~~$ |
|                         |             |                    |                         |                       |                    |                               |
| Top Videos 💿            |             |                    |                         |                       |                    | D. 4                          |
| Name                    |             |                    | Plays                   | Unique Viewei         |                    |                               |
| Economic ind            | icators     |                    | 344                     | 300                   | 56%                | <b>8.9</b> /10                |
| 2 The business          | cycle       |                    | 198                     | 194                   | 56%                | <b>7.7</b> /10                |
| 3 National inco         | me          |                    | 160                     | 100                   | 56%                | <b>6.8</b> /10                |
| Financial Sect          | or          |                    | 101                     | 77                    | 56%                | <b>6.2</b> /10                |
| 5 Introduction          |             |                    | 97                      | 51                    | 56%                | <b>5.4</b> /10                |
|                         |             | ŀ                  | < 1 2 > X               |                       |                    |                               |
|                         |             |                    |                         |                       |                    |                               |
| Subcategories           |             |                    |                         |                       |                    |                               |
| 4 Subcategories         |             |                    |                         |                       |                    |                               |
| Name                    | Plays       | ~                  | Plays Distribution      | Unique Vi             | ewers Mi           | nutes Viewed                  |
| Assignments             | 454         |                    | 76%                     | 128                   | 23                 | 1                             |
| Introduction to Finance | 311         |                    | 55%                     | 128                   | 23                 | 1                             |
| Live Sessions           | 122         |                    | 76%                     | 128                   | 23                 | 1                             |
| Discussion              | 90          |                    | 76%                     | 88                    | 23                 | 1                             |
|                         |             |                    | К < 1 > Ж               |                       |                    |                               |
| Top Countries           |             |                    |                         |                       |                    |                               |
| # Name                  | Plays Count | Plays Distribution |                         |                       | _                  |                               |
| 1 United States         | 1,322       | 35%                | -                       |                       | The State          | and the second second         |
| 2 United Kingdom        | 344         | 24%                |                         |                       |                    | Est.                          |
| 3 <b>Setherland</b>     | 104         | 20%                | <b>`</b>                |                       |                    |                               |
| 4 ermany                | 78          | 12%                |                         |                       | Esto "             |                               |