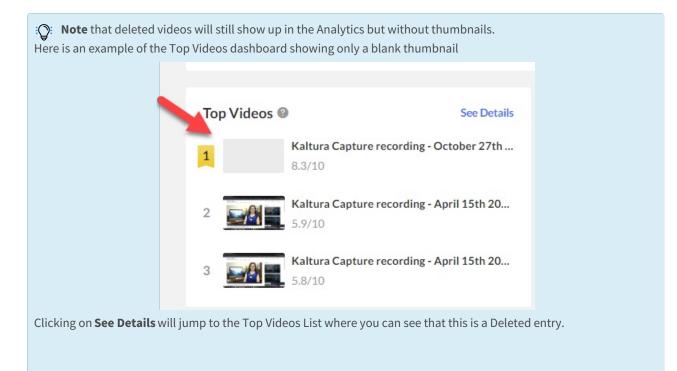

# 🔆 kaltura

|   | Video Details                                    | Plays                                  | Unique Viewers | Avg. Completion Rate    | Score                                 |
|---|--------------------------------------------------|----------------------------------------|----------------|-------------------------|---------------------------------------|
| 1 | Kaltura Capture recording - C<br>By Darwin Mitra | October 27th 2020, 11:37:17 am<br>▶ 16 | <b>2</b> 2     | Ø 81.3%                 | Deleted Entr<br>8.3/10                |
| 2 | Kaltura Capture recording - A<br>By Darwin Mitra | April 15th 2021, 3:54:11 pm<br>11      | <b>1</b>       | 72.7%                   | <b>5.9</b> /10                        |
| 3 | Kaltura Capture recording - A<br>By Darwin Mitra | April 15th 2021, 3:54:11 pm<br>14      | ± 1            | O 33.2%                 | <b>5.8</b> /10                        |
| 4 | Rec- May 5, 2021 11:24 AM -<br>By Darwin Mitra   | Breakout Room of room 106939 z<br>4    | cm078.mp4<br>2 | Ø%                      | <i>Deleted Entr</i><br><b>3.8</b> /10 |
| 5 | Rec- Jan 28, 2021 2:56 PM - (<br>By Darwin Mitra | CC NA Troubleshooting.mp4              | <b>1</b>       | <ul><li>33.3%</li></ul> | Deleted Entr<br><b>3</b> /10          |
| L |                                                  | KK                                     | 1 2 3 > X      |                         |                                       |