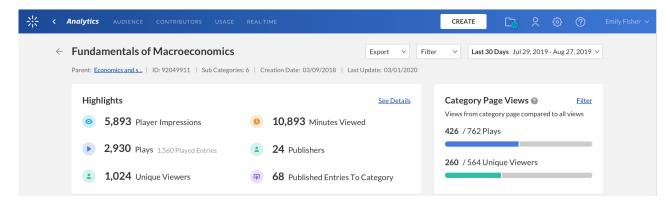

# **Category Analytics Dashboard**

The Category Analytics dashboard (shown in KMC below) enables you to discover all the activities pertaining to a specific category. The dashboard can be used to explore category usage in different time periods and even compare between different periods. You can also filter based on a variety of parameters, including tags and media type. To learn more see Working with the Category Analytics Dashboard.

As a reference for analytics terms and definitions, please see the Advanced Analytics Terminology article.

| nalytics audience contributors usage                                                                                                                                                                                                                                                                                                                                                                                                                                                                                                                                                                                                                                                                                                                                                                                                                                                                                                                                                                                                                                                                                                                                                                                                                                                                                                                                                                                                                                                                                                                                                                                                                                                                                                                                                                                                                                                                                                                                                                                                                                                                     | REALTIME                                                                                                      | CREATE 🔂 🖇 🕅                                                                                                                  |
|----------------------------------------------------------------------------------------------------------------------------------------------------------------------------------------------------------------------------------------------------------------------------------------------------------------------------------------------------------------------------------------------------------------------------------------------------------------------------------------------------------------------------------------------------------------------------------------------------------------------------------------------------------------------------------------------------------------------------------------------------------------------------------------------------------------------------------------------------------------------------------------------------------------------------------------------------------------------------------------------------------------------------------------------------------------------------------------------------------------------------------------------------------------------------------------------------------------------------------------------------------------------------------------------------------------------------------------------------------------------------------------------------------------------------------------------------------------------------------------------------------------------------------------------------------------------------------------------------------------------------------------------------------------------------------------------------------------------------------------------------------------------------------------------------------------------------------------------------------------------------------------------------------------------------------------------------------------------------------------------------------------------------------------------------------------------------------------------------------|---------------------------------------------------------------------------------------------------------------|-------------------------------------------------------------------------------------------------------------------------------|
| Fundamentals of Macroeconomics                                                                                                                                                                                                                                                                                                                                                                                                                                                                                                                                                                                                                                                                                                                                                                                                                                                                                                                                                                                                                                                                                                                                                                                                                                                                                                                                                                                                                                                                                                                                                                                                                                                                                                                                                                                                                                                                                                                                                                                                                                                                           | Export         v         Filter           6         Creation Date: 03/09/2018         Last Update: 03/01/2020 | Last 30 Days Jul 29, 2019 - Aug 27, 2019 -                                                                                    |
| Highlights          Image: Signal state of the system of the sys | See Details          0       10,893 Minutes Viewed         24 Publishers                                      | Category Page Views @ Filter<br>Views from category page compared to all views<br>426 / 762 Plays<br>260 / 564 Unique Viewers |
| <ul> <li>1,024 Unique Viewers</li> </ul>                                                                                                                                                                                                                                                                                                                                                                                                                                                                                                                                                                                                                                                                                                                                                                                                                                                                                                                                                                                                                                                                                                                                                                                                                                                                                                                                                                                                                                                                                                                                                                                                                                                                                                                                                                                                                                                                                                                                                                                                                                                                 | Published Entries To Category                                                                                 |                                                                                                                               |
| For Videos IISee DetailsIIIIIIIIIIIIIIIIIIIIIIIIIIIIIIIIIII                                                                                                                                                                                                                                                                                                                                                                                                                                                                                                                                                                                                                                                                                                                                                                                                                                                                                                                                                                                                                                                                                                                                                                                                                                                                                                                                                                                                                                                                                                                                                                                                                                                                                                                                                                                                                                                                                                                                                                                                                                              | Louis Madison<br>144 Plays       2     Thomas Fulloway<br>102 Plays       3     Nadia Solomon<br>87 Plays     | Insights See Details Desktop Most Popular Device Desktop Other Devices                                                        |
|                                                                                                                                                                                                                                                                                                                                                                                                                                                                                                                                                                                                                                                                                                                                                                                                                                                                                                                                                                                                                                                                                                                                                                                                                                                                                                                                                                                                                                                                                                                                                                                                                                                                                                                                                                                                                                                                                                                                                                                                                                                                                                          | ● VIEWS                                                                                                       |                                                                                                                               |
| Category Performance Over Time                                                                                                                                                                                                                                                                                                                                                                                                                                                                                                                                                                                                                                                                                                                                                                                                                                                                                                                                                                                                                                                                                                                                                                                                                                                                                                                                                                                                                                                                                                                                                                                                                                                                                                                                                                                                                                                                                                                                                                                                                                                                           |                                                                                                               |                                                                                                                               |
| Player Impressions Plays                                                                                                                                                                                                                                                                                                                                                                                                                                                                                                                                                                                                                                                                                                                                                                                                                                                                                                                                                                                                                                                                                                                                                                                                                                                                                                                                                                                                                                                                                                                                                                                                                                                                                                                                                                                                                                                                                                                                                                                                                                                                                 | Unique Viewers 🚱 Minutes Viewed                                                                               | Avg. Completion Rate 👔 Avg. Drop Off Rate 👔                                                                                   |
| 1,600                                                                                                                                                                                                                                                                                                                                                                                                                                                                                                                                                                                                                                                                                                                                                                                                                                                                                                                                                                                                                                                                                                                                                                                                                                                                                                                                                                                                                                                                                                                                                                                                                                                                                                                                                                                                                                                                                                                                                                                                                                                                                                    |                                                                                                               | Monthly Daily                                                                                                                 |
| 1,200                                                                                                                                                                                                                                                                                                                                                                                                                                                                                                                                                                                                                                                                                                                                                                                                                                                                                                                                                                                                                                                                                                                                                                                                                                                                                                                                                                                                                                                                                                                                                                                                                                                                                                                                                                                                                                                                                                                                                                                                                                                                                                    |                                                                                                               | ~/ /                                                                                                                          |

# Top Panel

The top panel of the Category Analytics dashboard provides an overview with highlights and insights about the categories in your account.

- Details Parent Category, Category ID, Number of Sub-Categories, Creation Date and Last Update.
- Highlights Displays a snapshot of the important metrics for the selected time frame
- Category Page Views Displays the views from the Category Page compared to all views. See Category Page Views