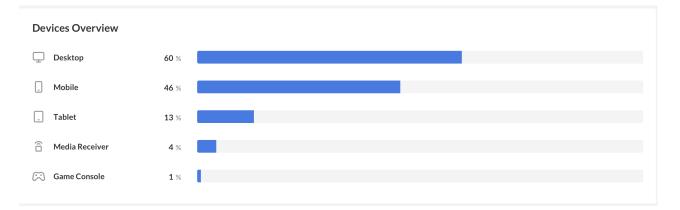

# 🔆 kaltura

| Desktop                                                                   |                                                                  | 60 % |                            |                       |                         |                    |                              |                      |
|---------------------------------------------------------------------------|------------------------------------------------------------------|------|----------------------------|-----------------------|-------------------------|--------------------|------------------------------|----------------------|
| _ Mobile                                                                  |                                                                  | 46 % |                            |                       |                         |                    |                              |                      |
| _ Tablet                                                                  |                                                                  | 13 % |                            |                       |                         |                    |                              |                      |
| 🔒 Media Re                                                                | eceiver                                                          | 4 %  |                            |                       |                         |                    |                              |                      |
| 🖂 🛛 Game Co                                                               | onsole                                                           | 1 %  |                            |                       |                         |                    |                              |                      |
|                                                                           |                                                                  |      |                            |                       |                         |                    |                              |                      |
|                                                                           |                                                                  |      |                            |                       |                         |                    |                              |                      |
| Top Domair                                                                | ns 😮                                                             |      |                            |                       |                         |                    |                              |                      |
|                                                                           | ns 🛛                                                             |      |                            |                       |                         |                    |                              |                      |
| 5 Domains                                                                 | ns 🕑                                                             |      | Player Impression          | Play Impr. Ratio      | Plays ∨                 | Plays Distribution | Min. Viewed                  | Avg. Completion Rate |
| 5 Domains<br># Don                                                        |                                                                  |      | Player Impression<br>3,223 | Play Impr. Ratio      | <b>Plays ∨</b><br>2,543 |                    | Min. Viewed                  | Avg. Completion Rate |
| 5 Domains<br># Dom<br>1 <del>}:</del> cor                                 | main Name                                                        |      |                            |                       |                         |                    | 4,883                        |                      |
| 5 Domains<br># Dom<br>1 <b>‡ cor</b><br>2 <b>in</b> link                  | main Name<br>r <b>p.kaltura.com</b>                              |      | 3,223                      | 34%                   | 2,543                   | 33% <b>2</b> 4%    | 4,883                        | 42%                  |
| 5 Domains<br># Dom<br>1 <b>% cor</b><br>2 <b>in</b> link<br>3 <b>% me</b> | main Name<br>p.kaltura.com<br>kedin.com                          |      | 3,223<br>12%               | 34%<br>4,332          | 2,543<br>2,102          | 33%<br>24%<br>20%  | 4,883<br>1,722               | 42%<br>20%           |
| 1 ** cor<br>2 in link<br>3 ** med<br>4 G goo                              | main Name<br>rp.kaltura.com<br>kedin.com<br>diaspace.kaltura.com |      | 3,223<br>12%<br>20%        | 34%<br>4,332<br>2,332 | 2,543<br>2,102<br>1,988 | 33%<br>24%<br>20%  | 4,883<br>1,722<br>988<br>992 | 42%<br>20%<br>29%    |