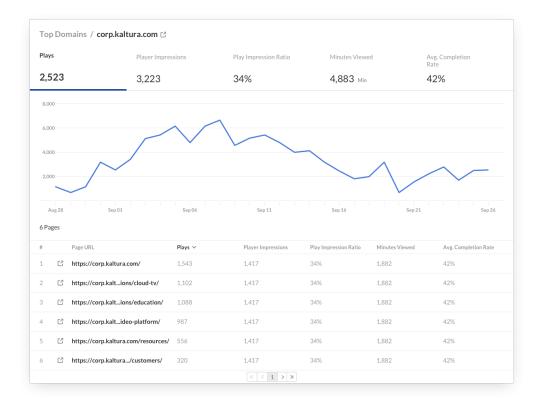

## Category Performance Over Time

To explore the category's trends over time, use the graph to review key metrics:

- Number of player impressions
- Number of plays
- Number of Unique Viewers
- Number of Minutes Viewed
- Average completion rate how much of the video was watched
- Average Drop Off Rate

You can view the data for each metric in daily or monthly granularity. Hover over any point in the graph to see the detailed data. You can also compare to another metric by selecting another metric from the drop down list.