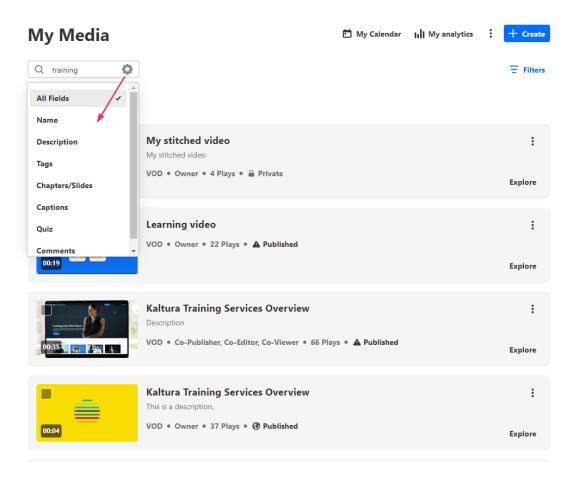

3. Press **Enter** on your keyboard to activate the search.

The total number of results displays at the top left of the page.

After conducting a search, you can access advanced search options for specific fields by clicking the gear icon.

The gear icon will not be visible unless a search term is entered.

The gear icon opens a drop-down menu with filters allowing you to search for the term in one of these specific fields:

- All fields
- Name
- Description
- Tags
- Chapters / Slides
- Captions
- Quiz (results from guiz guestions and answers)
- **OCR** (Optical Character Recognition detects and extracts text from on-screen elements such as slides, images, etc.)
- Comments