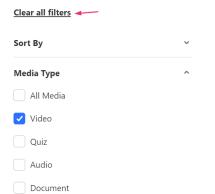

## **Filters**

| Media Type        | ^ |
|-------------------|---|
| ✓ All Media       |   |
| Video             |   |
| Quiz              |   |
| Audio             |   |
| Document          |   |
| Draft             |   |
| Image             |   |
| Live Events       |   |
| Room              |   |
| Interactive Video |   |

#### Media type filters:

Please note that the filtering options below may vary depending on what has been configured on your account.

- All media
- Video
- Quiz
- Audio
- Document
- Draft
- Image
- Live events
- Room
- Interactive video