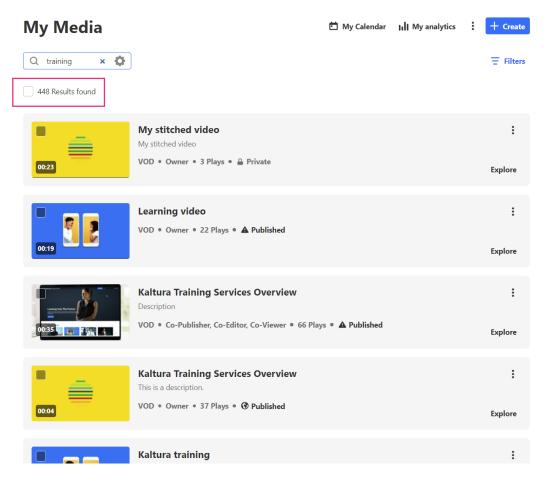

3. Press **Enter** on your keyboard to activate the search.

The total number of results displays at the top left of the page.

After conducting a search, you can access advanced search options for specific fields by clicking the gear icon.