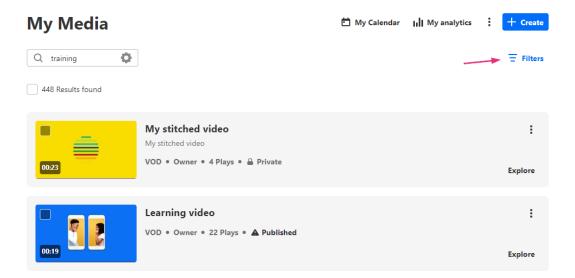

#### Perform a search

1. Access the My Media page.

2. On the My Media page, enter your keyword(s) in the search field.

As you type, you will see your search history. If you hover, you'll see an 'x', which you can click to remove the search from your 'previous searches'.

3. Press **Enter** on your keyboard to activate the search.

The total number of results displays at the top left of the page.

After conducting a search, you can access advanced search options for specific fields by clicking the gear icon.

The gear icon will not be visible unless a search term is entered.

The gear icon opens a drop-down menu with filters allowing you to search for the term in one of these specific fields:

- All fields
- Name
- Description
- Tags
- Chapters / Slides
- Captions
- Quiz (results from guiz guestions and answers)
- **OCR** (Optical Character Recognition detects and extracts text from on-screen elements such as slides, images, etc.)
- Comments