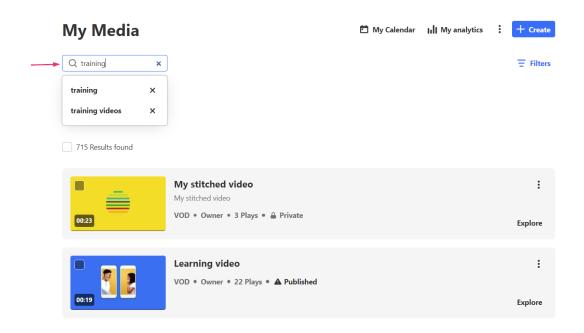

#### Perform a search

1. Access the My Media page.

2. On the My Media page, enter your keyword(s) in the search field.

As you type, you will see your search history. If you hover, you'll see an 'x', which you can click to remove the search from your 'previous searches'.

3. Press **Enter** on your keyboard to activate the search.

The total number of results displays at the top left of the page.

After conducting a search, you can access advanced search options for specific fields by clicking the gear icon.