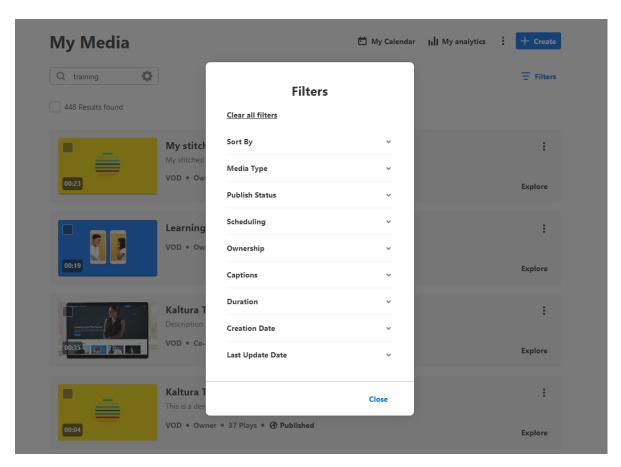

#### **Filters**

Click **Filters** at the top right of the page to display a list of filters.

Use the filters to filter, sort, and adjust your search. If a filter is not relevant, it will be grayed out.

#### **Filters**

| Clear all filters                              |   |
|------------------------------------------------|---|
| Sort By                                        | ^ |
| Relevance                                      |   |
| <ul> <li>Creation Date - Descending</li> </ul> |   |
| Creation Date - Ascending                      |   |
| Update Date - Ascending                        |   |
| Update Date - Descending                       |   |
| Alphabetically - A to Z                        |   |
| Alphabetically - Z to A                        |   |
| Views                                          |   |
| Plays                                          |   |
| Likes                                          |   |
| Comments                                       |   |
| Scheduling Ascending                           |   |
| Scheduling Descending                          |   |

#### Available sorts:

- **Relevance** scored according to how well search results match the query and its context
- Creation Date
- Update Date
- Alphabetically
- Views
- Plays
- Likes
- Comments
- Scheduling