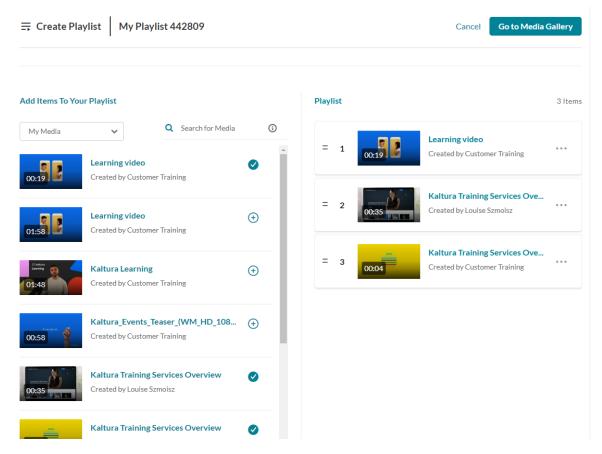

The selected items show a check symbol of and move into the **My Playlist** column on the right. (If you change your mind and don't want that item, just click the check symbol of to remove it.)

To manually reorder media in the playlist, grab the two lines to the left of the media and drag to the desired spot in the playlist.

You can also click the **three dots menu** next to an item and move the item to the top or bottom of the playlist, or to remove the item.

3. When you're happy with your selected items, click **Go to Media Gallery**.