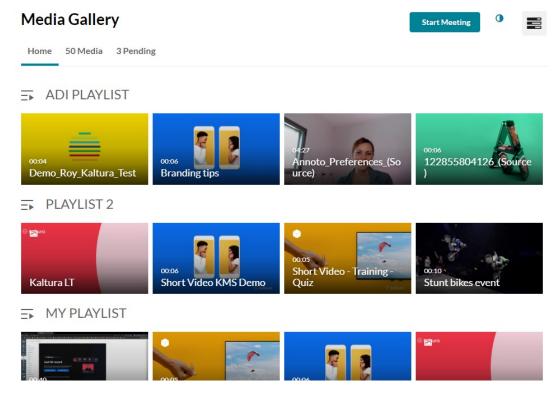

# Create a playlist in KAF

Last Modified on 09/28/2024 5:00 pm IDT



This article is designated for faculty members.

#### **About**

Playlists are a great tool for organizing your content, such as videos, audio files and even documents.

: The instructions below are for non-Theming users. If you have Theming enabled, please refer to our article Create a playlist - Theming.



If you can't create or add media to a playlist, ask your administrator to give you the required permission.

Watch the video tutorial below to learn how to create a playlist!

## Create a new playlist

1. Access the Media Gallery.



From the hamburger menu, select **Create channel playlist**.





### The Create Playlist page displays.



2. Add a title (default is 'My Playlist' ), description, and tags.





### Add items to your playlist

▲ To add Kaltura Video Quizzes and documents to a playlist, ensure your main playlist player is set to a v7 player.

1. Choose the media you want for your playlist.

You can use the search function to find the media you want to add, or use the drop-down menu. The menu includes the following two options:

- My Media Select this to display media from your My Media library.
- Media Gallery Select this to display media that is available in the Media Gallery.





2. Click the add button(s)  $\bigcirc$  next to the items you want to add.

The selected items show a check symbol of and