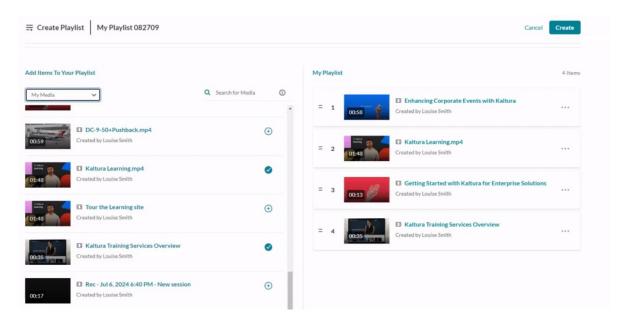

The selected items show a check symbol of and move into the **My Playlist** column on the right. (If you change your mind and don't want that item, just click the check symbol of to remove it.)

To manually reorder media in the playlist, grab the two lines to the left of the media and drag to the desired spot in the playlist.

You can also click the **three dots menu** next to an item and move the item to the top or bottom of the playlist, or to remove the item.

3. When you're happy with your selected items, click **Go to Media Gallery**.