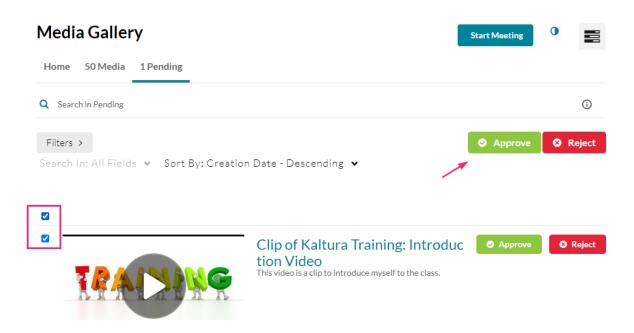

## Bulk approve or reject

You can perform bulk actions to approve or reject them simultaneously. Simply select the media items by clicking the checkboxes on the thumbnails and then click **Approve** or **Reject** at the top of the page.