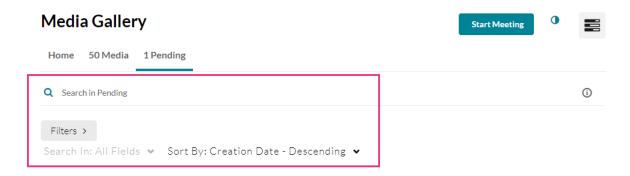

### Search

You can use the search field and filters to find specific items. Your results will appear, allowing you to approve or reject as needed.

You can click on the play button or title of the media to view it.