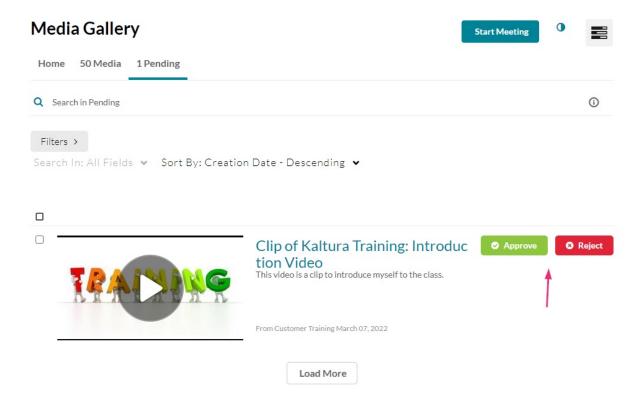

### Search

You can use the search field and filters to find specific items. Your results will appear, allowing you to approve or reject as needed.

You can click on the play button or title of the media to view it.

## Approve or reject

Click **Approve** (green) to the right of the media you want to approve or reject. A confirmation message displays: *Are you sure you want to approve [media title].* 

Click **Reject** (red) to the right of the media you want to reject. A confirmation message