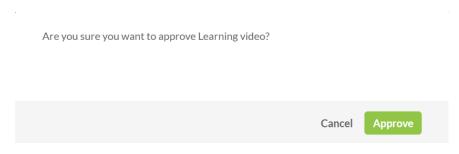

## Approve or reject

Click **Approve** (green) to the right of the media you want to approve or reject. A confirmation message displays: *Are you sure you want to approve [media title].* 

Click **Reject** (red) to the right of the media you want to reject. A confirmation message

displays: Are you sure you want to reject [media title].

Are you sure you want to reject Learning video?

Approved content will be added to the Media Gallery immediately. Rejected media will not be added to the Media Gallery.