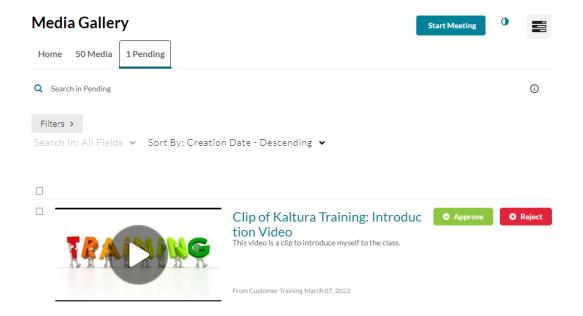

### Search

You can use the search field and filters to find specific items. Your results will appear, allowing you to approve or reject as needed.

You can click on the play button or title of the media to view it.

## Approve or reject

Click **Approve** (green) to the right of the media you want to approve or reject. A confirmation message displays: *Are you sure you want to approve [media title].* 

Click **Reject** (red) to the right of the media you want to reject. A confirmation message

displays: Are you sure you want to reject [media title].

Are you sure you want to reject Learning video?

Approved content will be added to the Media Gallery immediately. Rejected media will not be added to the Media Gallery.