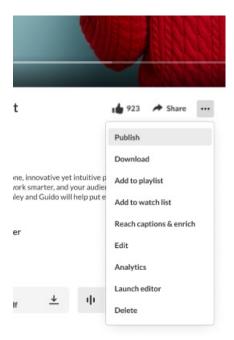

#### Three dots menu

Click the **three dots** to open the menu. The menu gives you the following options:

- **Publish** You can select in which media gallery the entry will be published. Once you publish the media in a media gallery, the name will appear on the media page.
- **Download** Click to download a certain flavor of the media to your desktop.
- Add to Playlist Click to add the entry to another playlist.
- Add to Watch List Click to add the entry to your personal watch list. Text will change from "Add to watch list" to "Remove from watch list" according to your status.
- **REACH Captions & Enrich** Select to order captions and enrichment services.

- Edit Click to edit your entry.
- **Analytics** Click to access the VOD analytics dashboard and get an overview of the media entry.
- Launch Editor Click to launch the Kaltura Video Editor.
- **Delete** Click to delete the entry and move it to the Recycle Bin.

### •

Your three dots menu may look slightly different depending on what has been enabled in your account. If something is missing, please contact your account administrator to have it enabled.