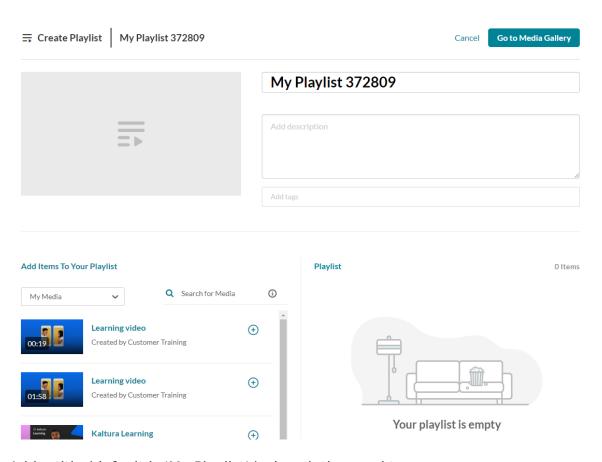

#### The Create Playlist page displays.

2. Add a title (default is 'My Playlist' ), description, and tags.

### Add items to your playlist

▲ To add Kaltura Video Quizzes and documents to a playlist, ensure your main playlist player is set to a v7 player.

1. Choose the media you want for your playlist.

You can use the search function to find the media you want to add, or use the drop-down menu. The menu includes the following two options:

- My Media Select this to display media from your My Media library.
- Media Gallery Select this to display media that is available in the Media Gallery.

2. Click the add button(s)  $\bigcirc$  next to the items you want to add.