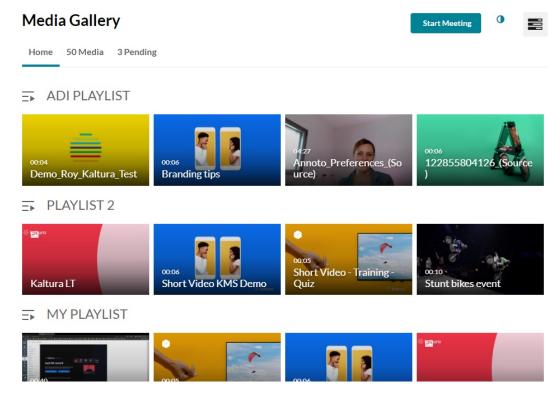

# Create a playlist in Blackboard Ultra

Last Modified on 12/18/2024 12:50 pm IST



This article is designated for faculty members.

### **About**

Playlists are a great tool for organizing your content, such as videos, audio files and even documents.

: The instructions below are for non-Theming users. If you have Theming enabled, please refer to our article Create a playlist - Theming.

If you can't create or add media to a playlist, ask your administrator to give you the required permission.

Watch the video tutorial below to learn how to create a playlist!

## Create a new playlist

1. Access the Media Gallery.



From the hamburger menu, select Create channel playlist.





#### The Create Playlist page displays.



2. Add a title (default is 'My Playlist' ), description, and tags.





### Add items to your playlist

▲ To add Kaltura Video Quizzes and documents to a playlist, ensure your main playlist player is set to a v7 player.

1. Choose the media you want for your playlist.

You can use the search function to find the media you want to add, or use the drop-down menu. The menu includes the following two options:

- My Media Select this to display media from your My Media library.
- Media Gallery Select this to display media that is available in the Media Gallery.





2. Click the add button(s)  $\bigcirc$  next to the items you want to add.

The selected items show a check symbol of and mov