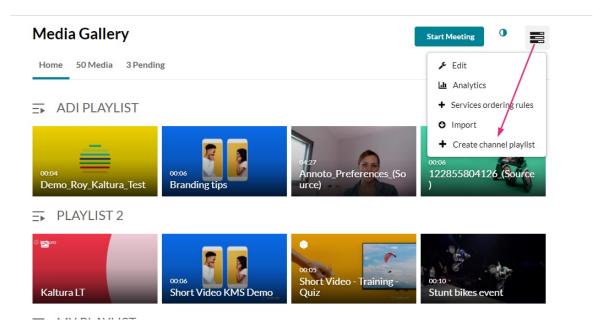

## Create a new playlist

1. Access the Media Gallery.

From the hamburger menu, select Create channel playlist.