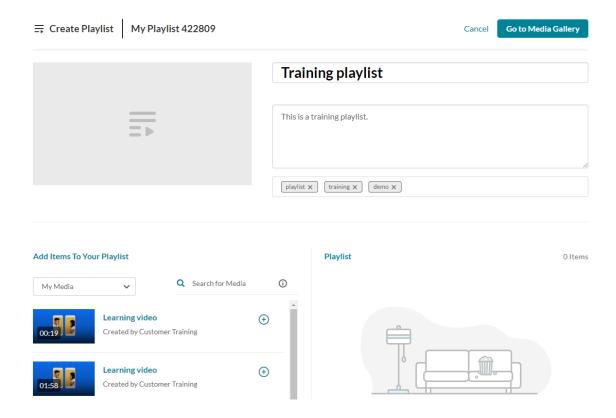

#### The Create Playlist page displays.

2. Add a title (default is 'My Playlist' ), description, and tags.