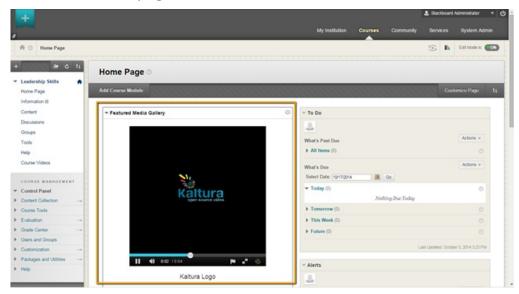

## To add the Featured Media Gallery to a course home page

- 1. In a course home page, click Add Course Module.
- 2. Click Other.
- 3. Under Featured Media Gallery click Add. The Featured Media Gallery is displayed in the course home page.