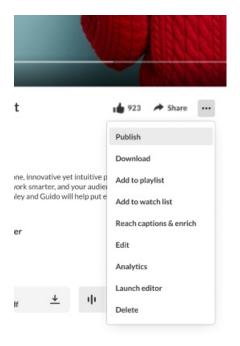

## Actions menu

Click the three dots ... to open the Actions menu. The menu gives you the following options:

- **Publish** You can select in which media gallery the entry will be published. Once you publish the media in a media gallery, the name will appear on the media page.
- **Download** Click to download a certain flavor of the media to your desktop.
- Add to Playlist Click to add the entry to another playlist.
- Add to Watch List Click to add the entry to your personal watch list. Text will change from "Add to watch list" to "Remove from watch list" according to your status.
- **REACH Captions & Enrich** Select to order captions and enrichment services.
- Edit Click to edit your entry.
- Analytics Click to access the VOD analytics dashboard and get an overview of the media entry.
- Launch Editor Click to launch the Kaltura Video Editor.
- **Delete** Click to delete the entry and move it to the Recycle Bin.

: Your Actions menu may look slightly different depending on what has been enabled in your account. If there is something missing, please contact your account administrator to have it enabled.