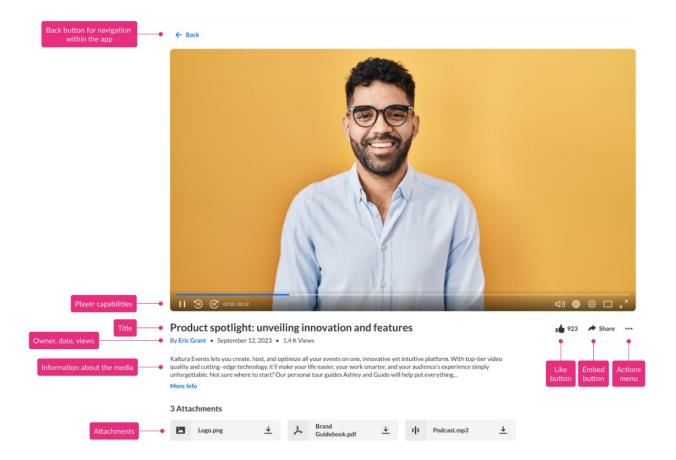

Let's check out some of the capabilities of the new media page.

## Key features

- Like Users can rate the video by clicking the "like" button.
- **Embed** Clicking on the Embed button opens a pop-up window with options to link to media page, embed or share via social media.
- Actions menu Click the three dots to open the Actions menu.
- **Player capabilities** Please see Introduction to the Kaltura Player for complete information.

- Title of the media
- Owner, date, and number of views
- Information about the media All the information and metadata about the entry. Click More Info to expand the text.
- **Attachments** Hover over the attachment and a tooltip will show the title of the media, file name, description and file size.