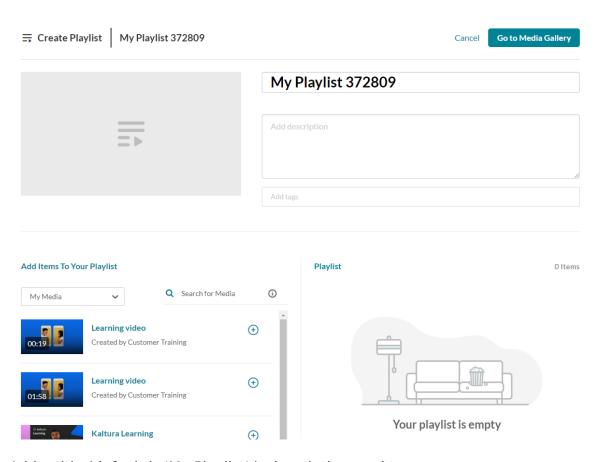

### The Create Playlist page displays.

2. Add a title (default is 'My Playlist' ), description, and tags.

### Add items to your playlist

▲ To add Kaltura Video Quizzes and documents to a playlist, ensure your main playlist player is set to a v7 player.

1. Choose the media you want for your playlist.

You can use the search function to find the media you want to add, or use the drop-down menu. The menu includes the following two options:

- My Media Select this to display media from your My Media library.
- Media Gallery Select this to display media that is available in the Media Gallery.

2. Click the add button(s)  $\bigcirc$  next to the items you want to add.