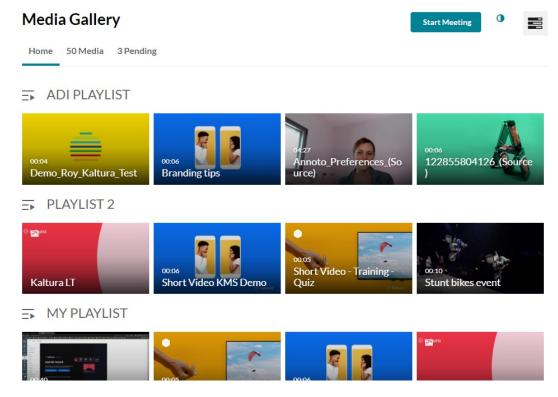

# Create a playlist in KAF

Last Modified on 09/28/2024 4:52 pm IDT



This article is designated for faculty members.

#### **About**

Playlists are a great tool for organizing your content, such as videos, audio files and even documents.

: The instructions below are for non-Theming users. If you have Theming enabled, please refer to our article Create a playlist - Theming.



If you can't create or add media to a playlist, ask your administrator to give you the required permission.

Watch the video tutorial below to learn how to create a playlist!

## Create a new playlist

1. Access the Media Gallery.



From the hamburger menu, select **Create channel playlist**.





### The Create Playlist page displays.



2. Add a title (default is 'My Playlist' ), description, and tags.





### Add items to your playlist

▲ To add Kaltura Video Quizzes and documents to a playlist, ensure your main playlist player is set to a v7 player.

1. Choose the media you want for your playlist.

You can use the search function to find the media you want to add, or use the drop-down menu. The menu includes the following two options:

- My Media Select this to display media from your My Media library.
- Media Gallery Select this to display media that is available in the Media Gallery.





2. Click the add button(s)  $\bigcirc$  next to the items you want to add.

The selected items show a check symbol of and