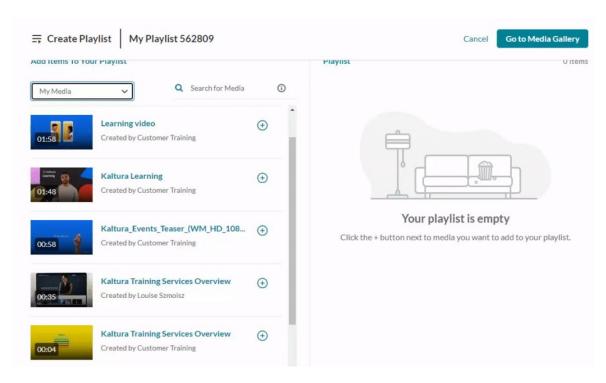

### Add items to your playlist

▲ To add Kaltura Video Quizzes and documents to a playlist, ensure your main playlist player is set to a v7 player.

1. Choose the media you want for your playlist.

You can use the search function to find the media you want to add, or use the drop-down menu. The menu includes the following two options:

- My Media Select this to display media from your My Media library.
- Media Gallery Select this to display media that is available in the Media Gallery.

2. Click the add button(s)  $\bigcirc$  next to the items you want to add.