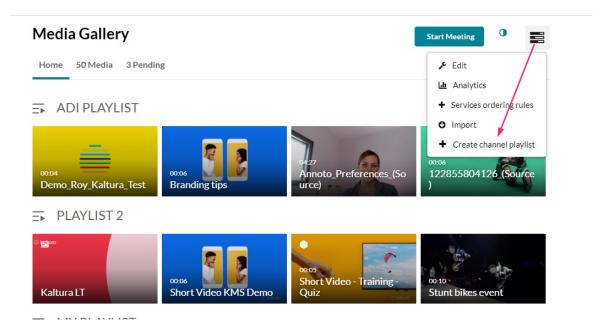

## Create a new playlist

1. Access the Media Gallery.

From the hamburger menu, select **Create channel playlist**.