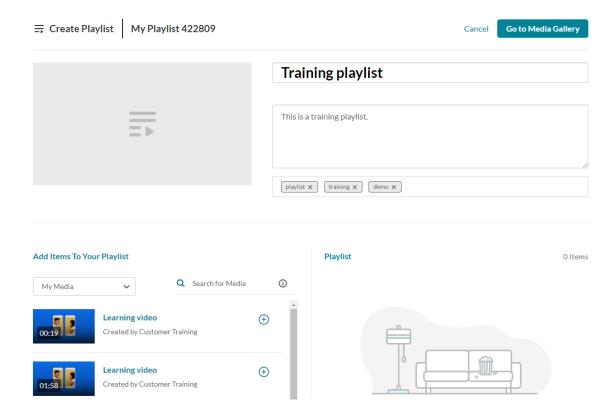

### The Create Playlist page displays.

2. Add a title (default is 'My Playlist' ), description, and tags.