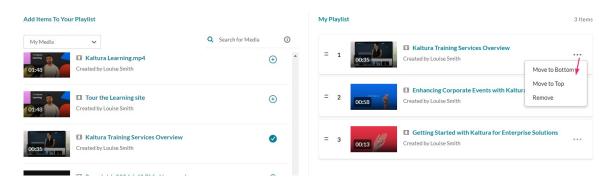

You can also click the **three dots menu** next to an item and move the item to the top or bottom of the playlist, or to remove the item.

3. When you're happy with your selected items, click **Go to Media Gallery**.