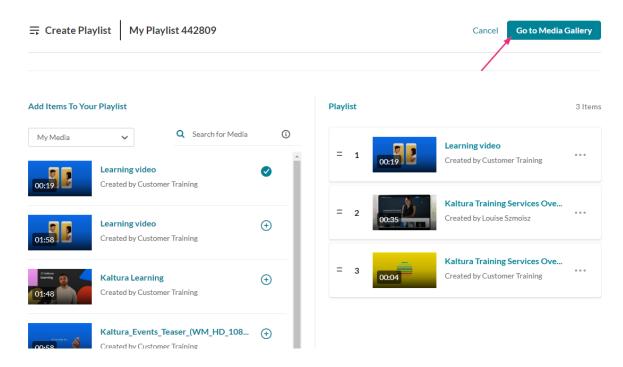

### Add items to your playlist

▲ To add Kaltura Video Quizzes and documents to a playlist, ensure your main playlist player is set to a v7 player.

1. Choose the media you want for your playlist.

You can use the search function to find the media you want to add, or use the drop-down menu. The menu includes the following two options:

- My Media Select this to display media from your My Media library.
- Media Gallery Select this to display media that is available in the Media Gallery.

2. Click the add button(s)  $\bigcirc$  next to the items you want to add.

The selected items show a check symbol of and move into the **My Playlist** column on the right. (If you change your mind and don't want that item, just click the check symbol of to remove it.)

To manually reorder media in the playlist, grab the two lines to the left of the media and drag to the desired spot in the playlist.

You can also click the **three dots menu** next to an item and move the item to the top or bottom of the playlist, or to remove the item.

3. When you're happy with your selected items, click **Go to Media Gallery**.