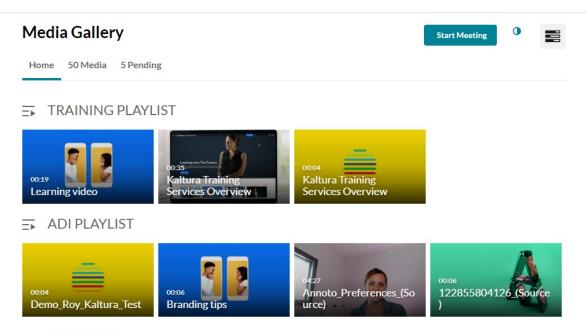

My Media library.
- Media Gallery Select this to display media that is available in the Media Gallery.





2. Click the add button(s)  $\bigcirc$  next to the items you want to add.

The selected items show a check symbol of and move into the **My Playlist** column on the right. (If you change your mind and don't want that item, just click the check symbol of to remove it.)





To manually reorder media in the playlist, grab the two lines to the left of the media and drag to the desired spot in the playlist.



You can also click the **three dots menu** next to an item and move the item to the top or bottom of the playlist, or to remove the item.



3. When you're happy with your selected items, click **Go to Media Gallery**.





Your playlist displays at the top of the Media Gallery.



PLAYLIST 2

#### Learn more

- Edit playlist details
- Delete a playlist
- Remove media from a playlist
- · Embed a playlist on a website
- Modify the playlist order