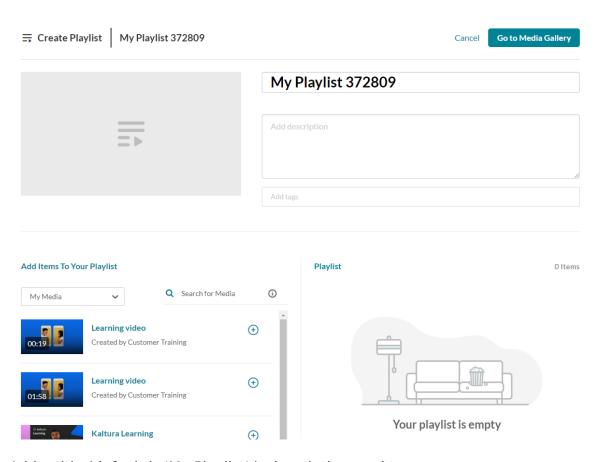

### The Create Playlist page displays.

2. Add a title (default is 'My Playlist' ), description, and tags.

### Add items to your playlist

▲ To add Kaltura Video Quizzes and documents to a playlist, ensure your main playlist player is set to a v7 player.

1. Choose the media you want for your playlist.

You can use the search function to find the media you want to add, or use the drop-down menu. The menu includes the following two options:

- My Media Select this to display media from your My Media library.
- Media Gallery Select this to display media that is available in the Media Gallery.

2. Click the add button(s)  $\bigcirc$  next to the items you want to add.

The selected items show a check symbol of and move into the **My Playlist** column on the right. (If you change your mind and don't want that item, just click the check symbol of to remove it.)

To manually reorder media in the playlist, grab the two lines to the left of the media and drag to the desired spot in the playlist.