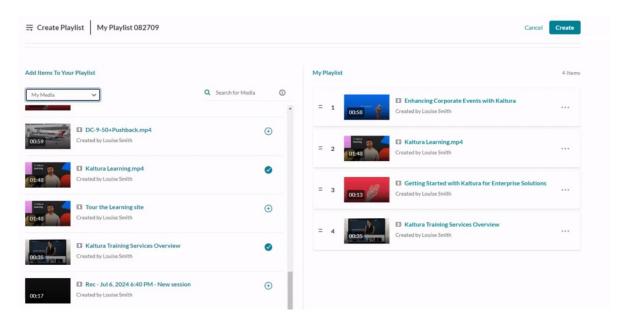

You can also click the **three dots menu** next to an item and move the item to the top or bottom of the playlist, or to remove the item.

3. When you're happy with your selected items, click **Go to Media Gallery**.