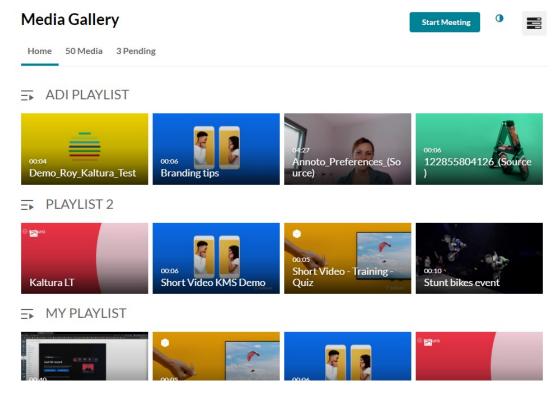

# Create a playlist in KAF

Last Modified on 09/28/2024 5:02 pm IDT



This article is designated for faculty members.

#### **About**

Playlists are a great tool for organizing your content, such as videos, audio files and even documents.

: The instructions below are for non-Theming users. If you have Theming enabled, please refer to our article Create a playlist - Theming.

If you can't create or add media to a playlist, ask your administrator to give you the required permission.

Watch the video tutorial below to learn how to create a playlist!

## Create a new playlist

1. Access the Media Gallery.



From the hamburger menu, select **Create channel playlist**.





### The Create Playlist page displays.



2. Add a title (default is 'My Playlist' ), description, and tags.





### Add items to your playlist

▲ To add Kaltura Video Quizzes and documents to a playlist, ensure your main playlist player is set to a v7 player.

1. Choose the media you want for your playlist.

You can use the search function to find the media you want to add, or use the drop-down menu. The menu includes the following two options:

- My Media Select this to display media from your My Media library.
- Media Gallery Select this to display media that is available in the Media Gallery.





2. Click the add button(s)  $\bigcirc$  next to the items you want to add.

The selected items show a check symbol of and