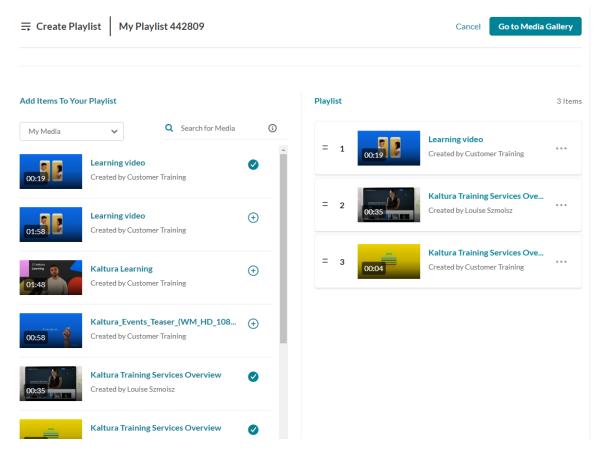

The selected items show a check symbol of and move into the **My Playlist** column on the right. (If you change your mind and don't want that item, just click the check symbol of to remove it.)

To manually reorder media in the playlist, grab the two lines to the left of the media and drag to the desired spot in the playlist.