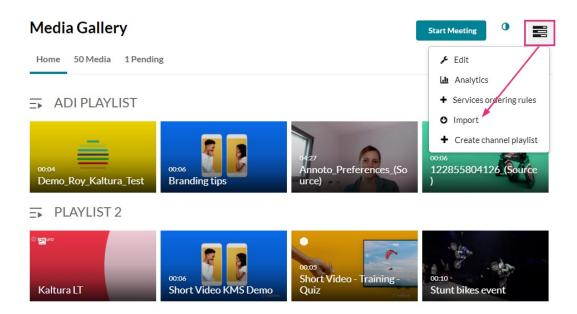

# 🔆 kaltura

2. Click the hamburger menu on the far right and select Import.

A list of all the media galleries you manage displays.

| Select the media gallery you want to imp<br>entries from                                 | ort                                                                                                                                                         |
|------------------------------------------------------------------------------------------|-------------------------------------------------------------------------------------------------------------------------------------------------------------|
| <ul> <li>Shared Repository</li> <li>Kaltura Certification Program</li> <li>LS</li> </ul> |                                                                                                                                                             |
| Cancel                                                                                   | mport                                                                                                                                                       |
| link in the following message: <i>To imp</i>                                             | forting process can also be initiated from a<br><i>ort content from another media gallery you</i><br>to access the list of all media galleries you<br>elow. |
| Media Gallery                                                                            | Start Meeting                                                                                                                                               |
| Home 0 Media                                                                             |                                                                                                                                                             |
| Q Search this gallery                                                                    | 0                                                                                                                                                           |
| Filters ><br>Search In: All Fields ♥ Sort By: Creation Date - Descending                 | ₩ 📰 🚍 + Add Media                                                                                                                                           |
| No Media Found                                                                           |                                                                                                                                                             |
| To import content from another media gallery you manage, click here                      | ×                                                                                                                                                           |
|                                                                                          |                                                                                                                                                             |